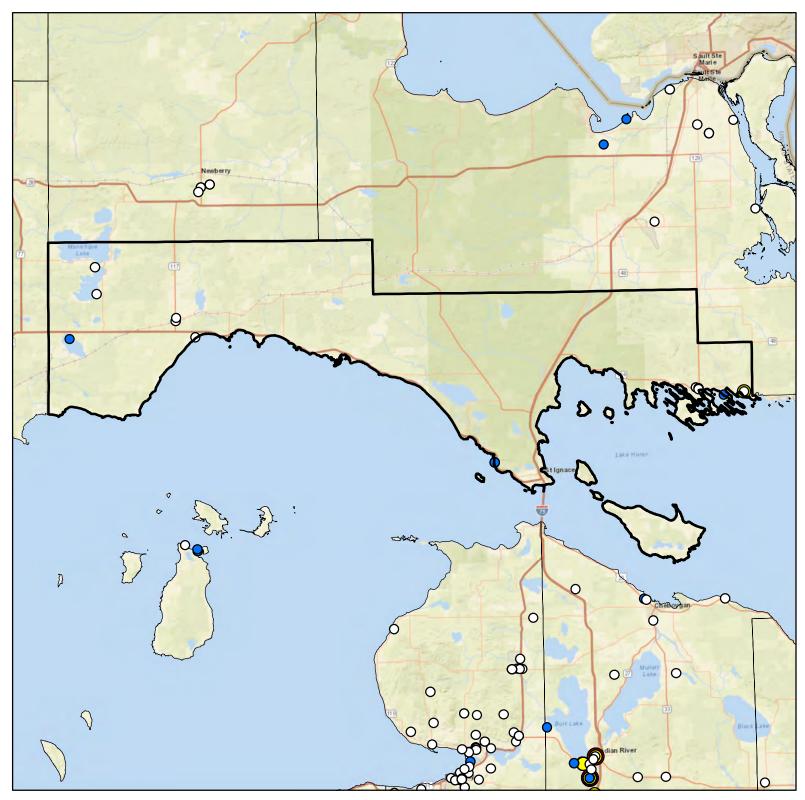

# Alger County Drinking Water Arsenic Results

### Legend

- O Arsenic Sample Results Non-Detect
- Arsenic Sample Results <5 PPB
- Arsenic Sample Results 5-10 PPB
- Arsenic Sample Results >10 PPB

0 Total Samples

□ Non-Detect 0%