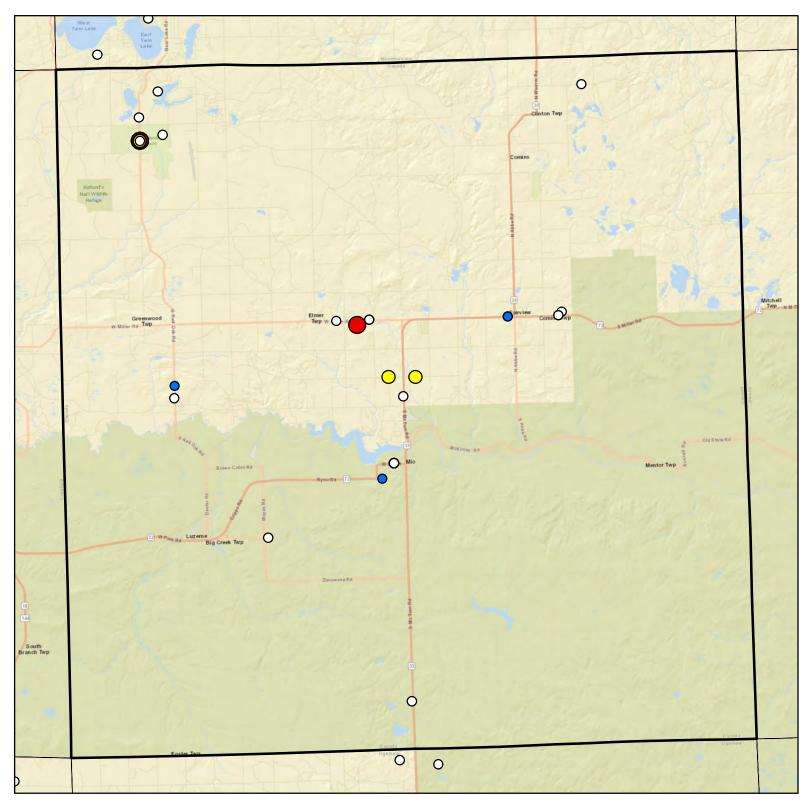

## Alpena County Drinking Water Arsenic Results

17 Total Samples

#### Legend

- O Arsenic Sample Results Non-Detect
- Arsenic Sample Results <5 PPB
- Arsenic Sample Results 5-10 PPB
- Arsenic Sample Results >10 PPB

EGLE

1 2

4

Miles