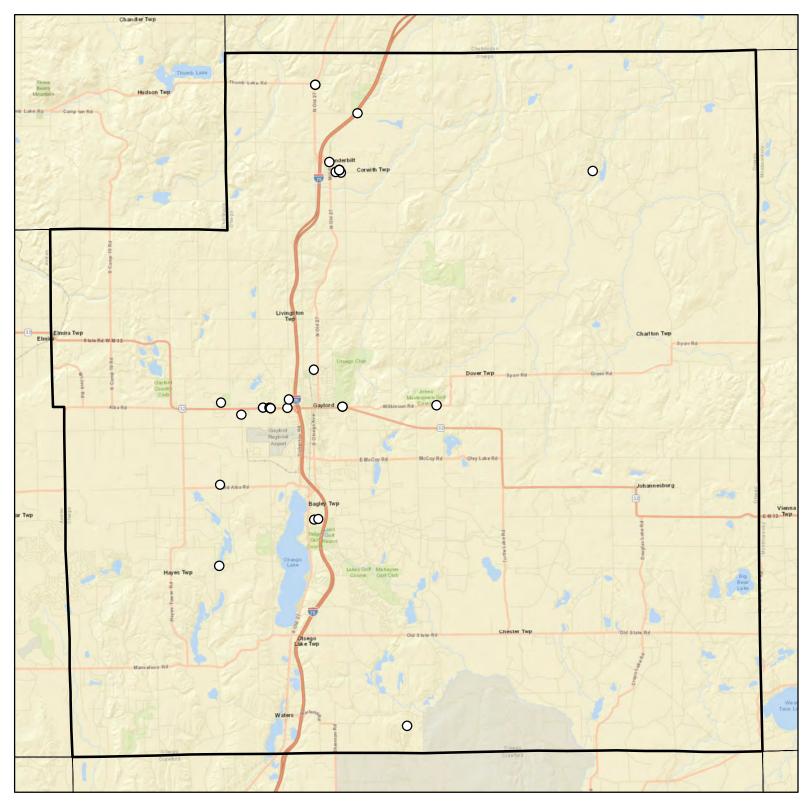

# Otsego County Drinking Water Arsenic Results

## Legend

- O Arsenic Sample Results Non-Detect
- Arsenic Sample Results <5 PPB
- O Arsenic Sample Results 5-10 PPB
- Arsenic Sample Results >10 PPB

2

0 1

□ Non-Detect 100%

Source: Waterchem database Map Created November 2019

4 ∎Miles