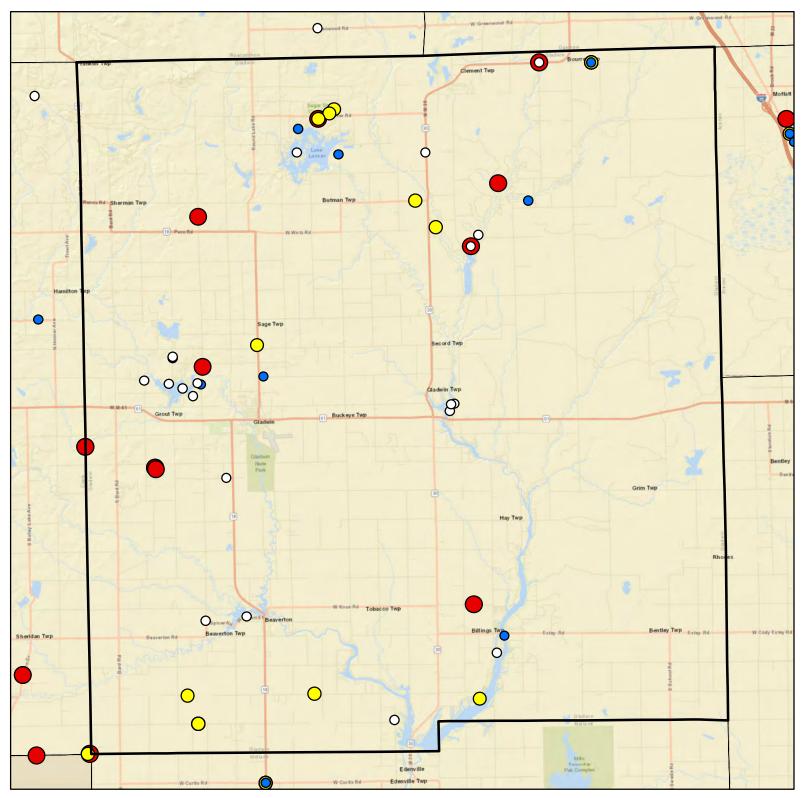

# Gladwin County Drinking Water Arsenic Results

#### Legend

- O Arsenic Sample Results Non-Detect
- Arsenic Sample Results <5 PPB
- O Arsenic Sample Results 5-10 PPB
- Arsenic Sample Results >10 PPB

60 Total Samples