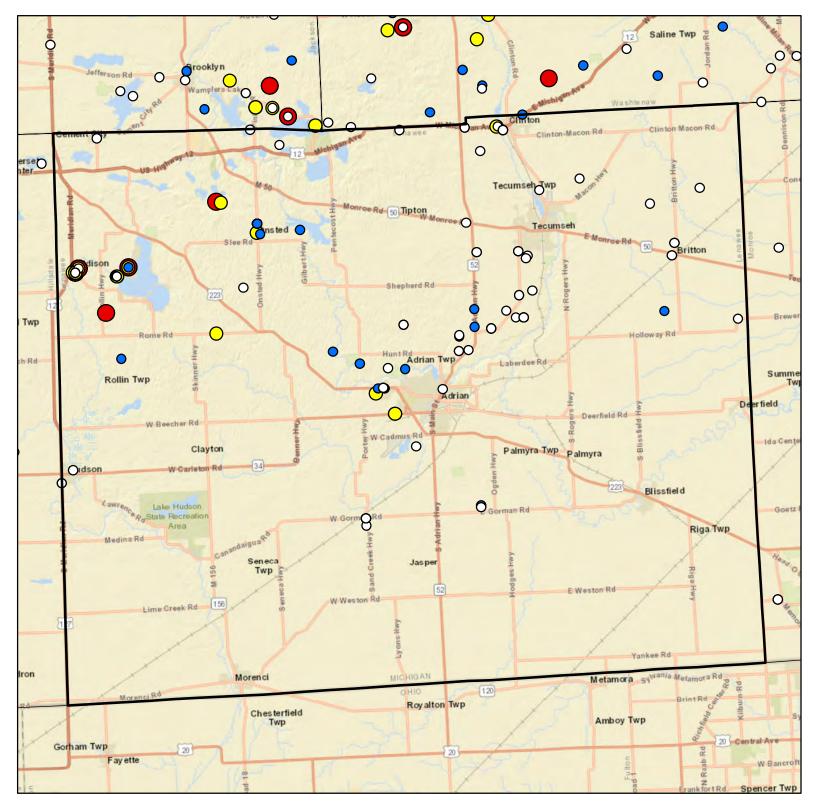

## Lenawee County Drinking Water Arsenic Results

- O Arsenic Sample Results Non-Detect
- Arsenic Sample Results <5 PPB
- Arsenic Sample Results 5-10 PPB
- Arsenic Sample Results >10 PPB

Source: Waterchem database Map Created November 2019