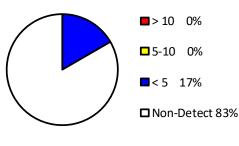

## Kent County Drinking Water Arsenic Results

#### Legend

- O Arsenic Sample Results Non-Detect
- Arsenic Sample Results <5 PPB</li>
- Arsenic Sample Results 5-10 PPB
- Arsenic Sample Results >10 PPB

155 Total Samples