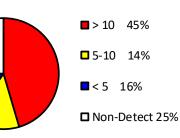

### Genesee County Drinking Water Arsenic Results

### Legend

- O Arsenic Sample Results Non-Detect
- Arsenic Sample Results <5 PPB
- Arsenic Sample Results 5-10 PPB
- Arsenic Sample Results >10 PPB

2300 Total Samples

4 ∎Miles > 10 43%
> 5-10 23%
< 5 18%</li>

□ Non-Detect 16%