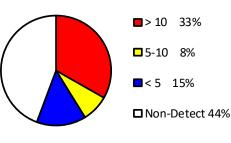

## Alpena County Drinking Water Arsenic Results

17 Total Samples

#### Legend

- O Arsenic Sample Results Non-Detect
- Arsenic Sample Results <5 PPB
- Arsenic Sample Results 5-10 PPB
- Arsenic Sample Results >10 PPB

EGLE

1 2

4

Miles