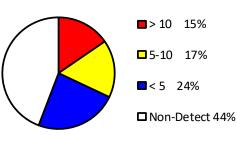

### Legend

- O Arsenic Sample Results Non-Detect
- Arsenic Sample Results <5 PPB
- Arsenic Sample Results 5-10 PPB
- Arsenic Sample Results >10 PPB

> 10 23%5-10 17%

■<5 22%

□ Non-Detect 38%