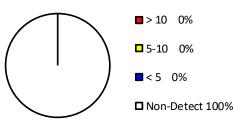

## Manistee County Drinking Water Arsenic Results

### Legend

- O Arsenic Sample Results Non-Detect
- Arsenic Sample Results <5 PPB
- O Arsenic Sample Results 5-10 PPB
- Arsenic Sample Results >10 PPB

1 2

4

Miles

8 Total Samples