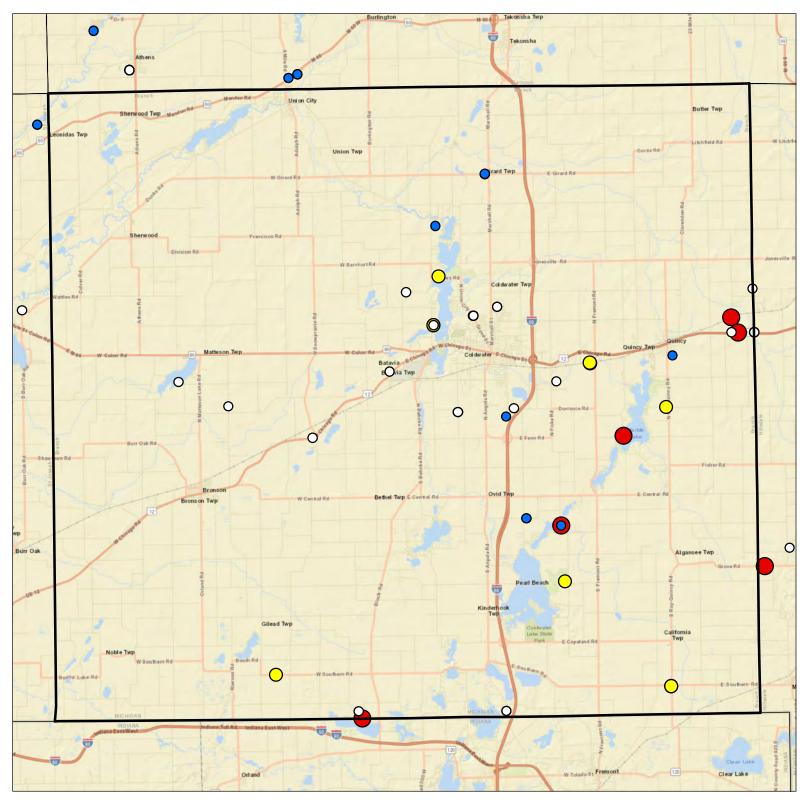

## Branch County Drinking Water Arsenic Results

### Legend

- O Arsenic Sample Results Non-Detect
- Arsenic Sample Results <5 PPB
- O Arsenic Sample Results 5-10 PPB
- Arsenic Sample Results >10 PPB

63 Total Samples

Source: Waterchem database Map Created November 2019