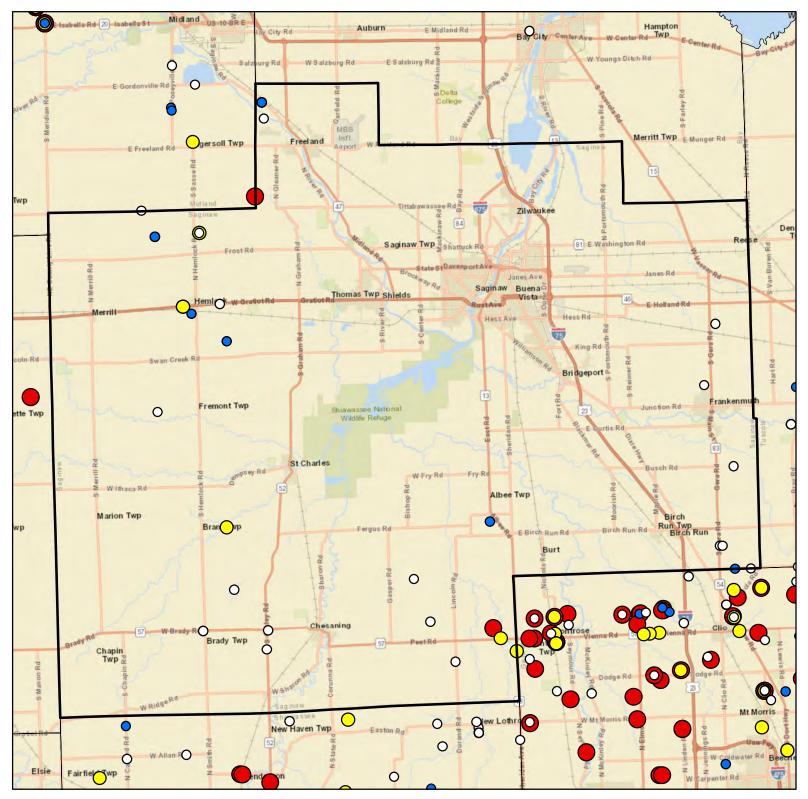

# Midland County Drinking Water Arsenic Results

## Legend

- O Arsenic Sample Results Non-Detect
- Arsenic Sample Results <5 PPB
- O Arsenic Sample Results 5-10 PPB
- Arsenic Sample Results >10 PPB

173 Total Samples