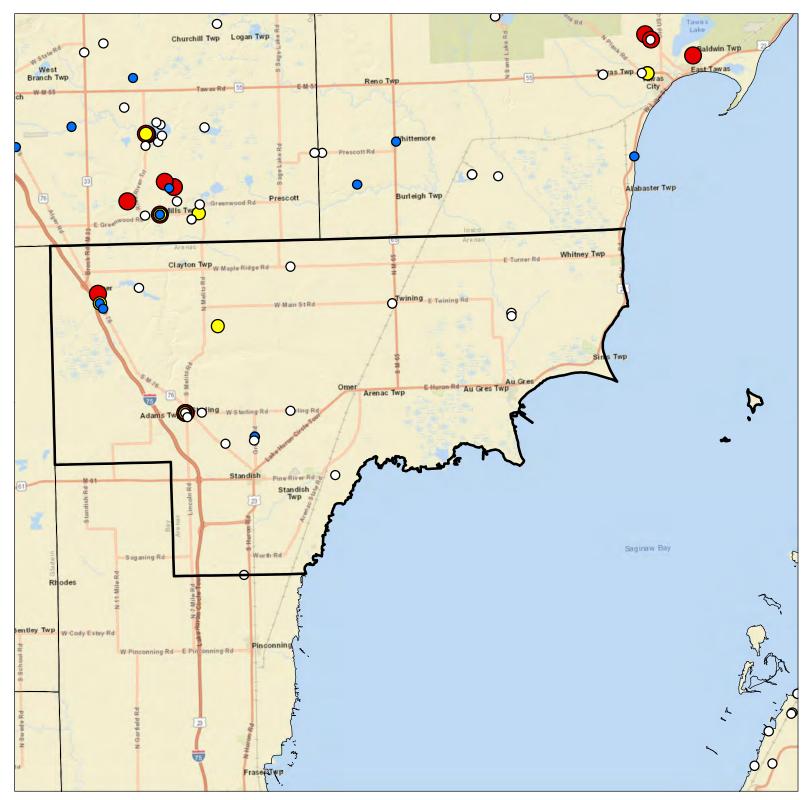

## Arenac County Drinking Water Arsenic Results

- O Arsenic Sample Results Non-Detect
- Arsenic Sample Results <5 PPB
- O Arsenic Sample Results 5-10 PPB
- Arsenic Sample Results >10 PPB

Source: Waterchem database Map Created November 2019