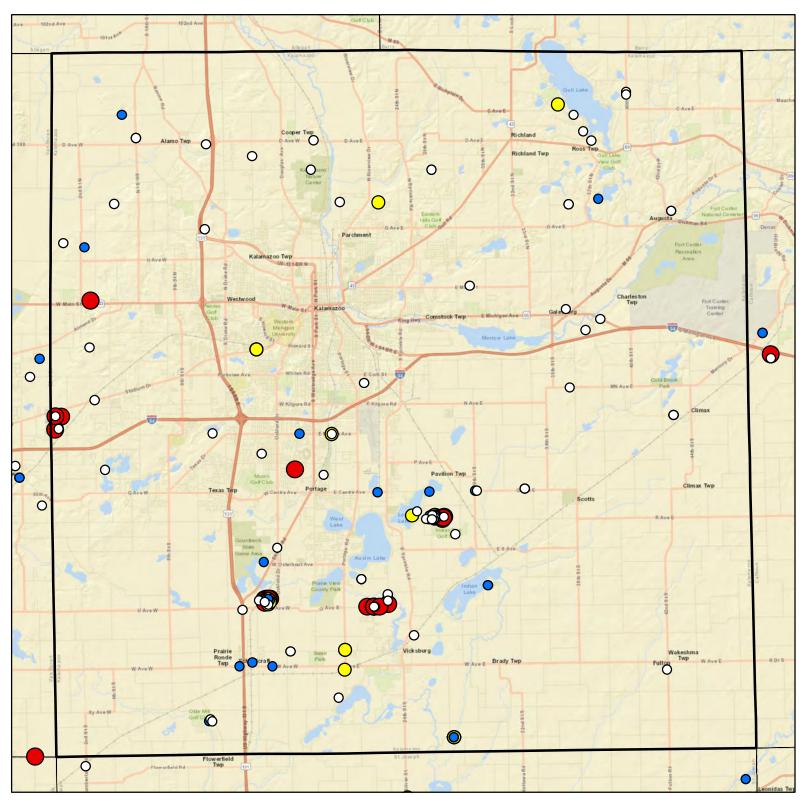

## Kalamazoo County Drinking Water Arsenic Results

#### Legend

- O Arsenic Sample Results Non-Detect
- Arsenic Sample Results <5 PPB
- O Arsenic Sample Results 5-10 PPB
- Arsenic Sample Results >10 PPB

156 Total Samples