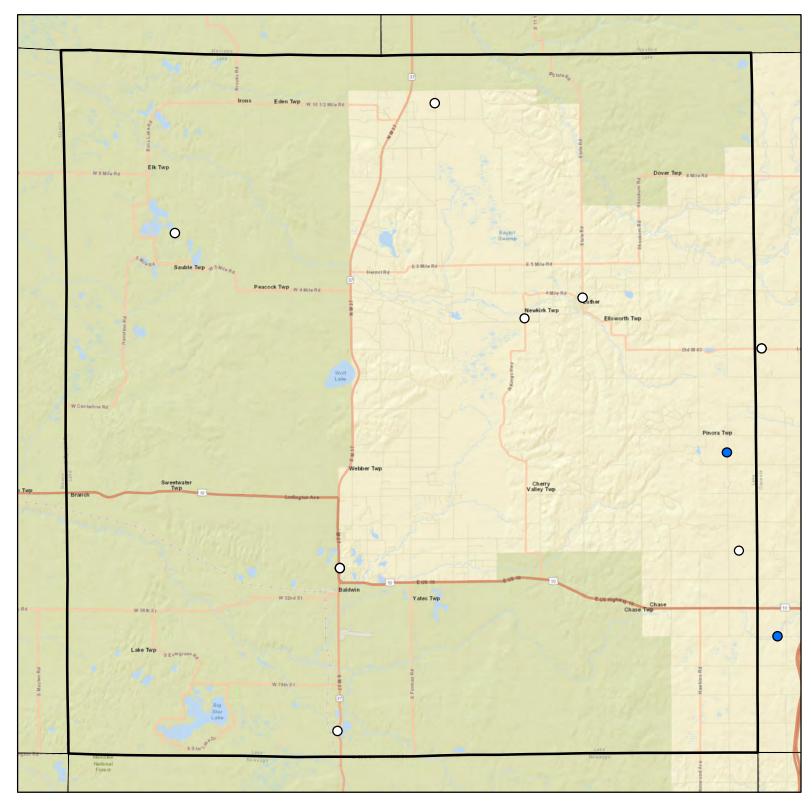

# Alger County Drinking Water Arsenic Results

### Legend

- O Arsenic Sample Results Non-Detect
- Arsenic Sample Results <5 PPB
- Arsenic Sample Results 5-10 PPB
- Arsenic Sample Results >10 PPB

0 Total Samples

□ Non-Detect 0%