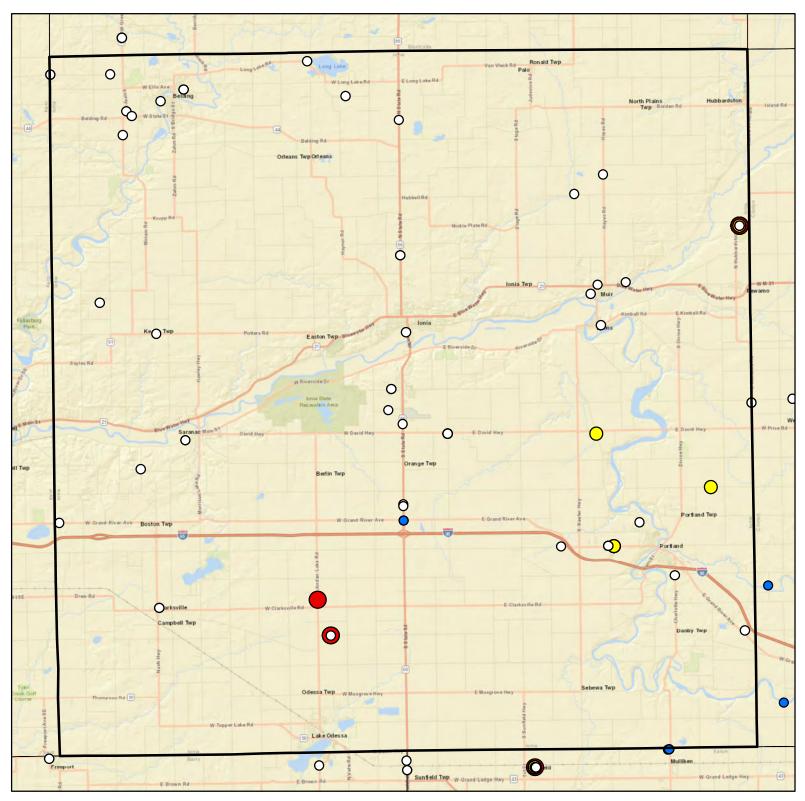

# Ionia County Drinking Water Arsenic Results

#### Legend

- O Arsenic Sample Results Non-Detect
- Arsenic Sample Results <5 PPB
- O Arsenic Sample Results 5-10 PPB
- Arsenic Sample Results >10 PPB

97 Total Samples