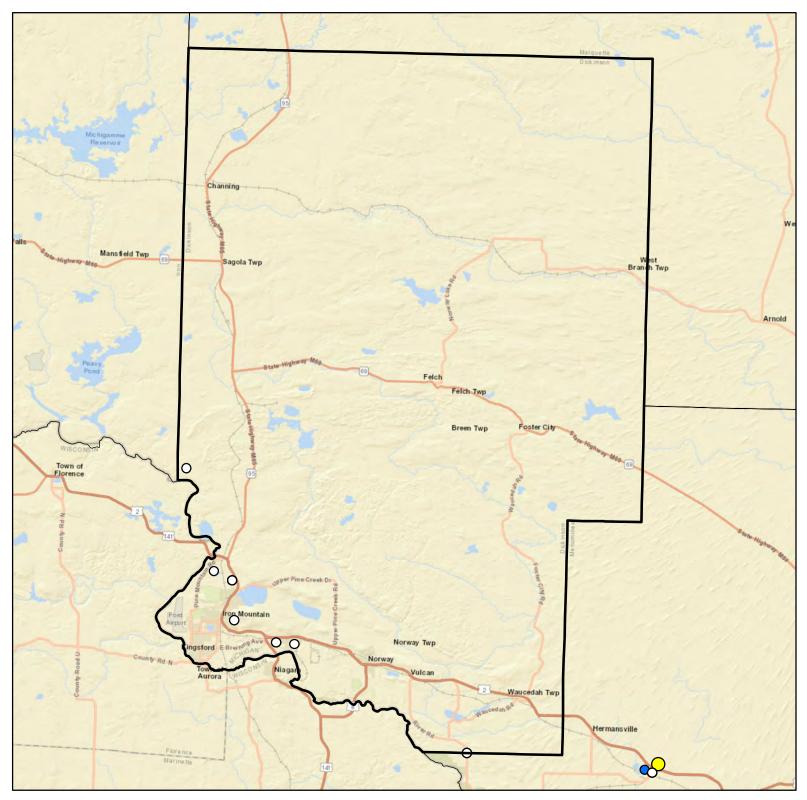

## Dickinson County Drinking Water Arsenic Results

- O Arsenic Sample Results Non-Detect
- Arsenic Sample Results <5 PPB
- O Arsenic Sample Results 5-10 PPB
- Arsenic Sample Results >10 PPB

Source: Waterchem database Map Created November 2019