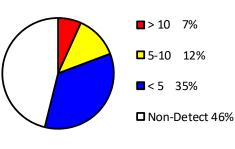

## Mecosta County Drinking Water Arsenic Results

## Legend

- O Arsenic Sample Results Non-Detect
- Arsenic Sample Results <5 PPB
- O Arsenic Sample Results 5-10 PPB
- Arsenic Sample Results >10 PPB

104 Total Samples

Source: Waterchem database Map Created November 2019