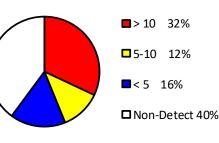

# Cass County Drinking Water Arsenic Results

- O Arsenic Sample Results Non-Detect
- Arsenic Sample Results <5 PPB
- O Arsenic Sample Results 5-10 PPB
- Arsenic Sample Results >10 PPB

Source: Waterchem database Map Created November 2019