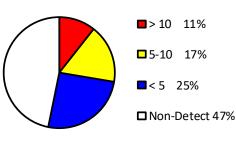

## Jackson County Drinking Water Arsenic Results

### Legend

- O Arsenic Sample Results Non-Detect
- Arsenic Sample Results <5 PPB
- Arsenic Sample Results 5-10 PPB
- Arsenic Sample Results >10 PPB

E EGLE 0 1 2 4 Miles 188 Total Samples