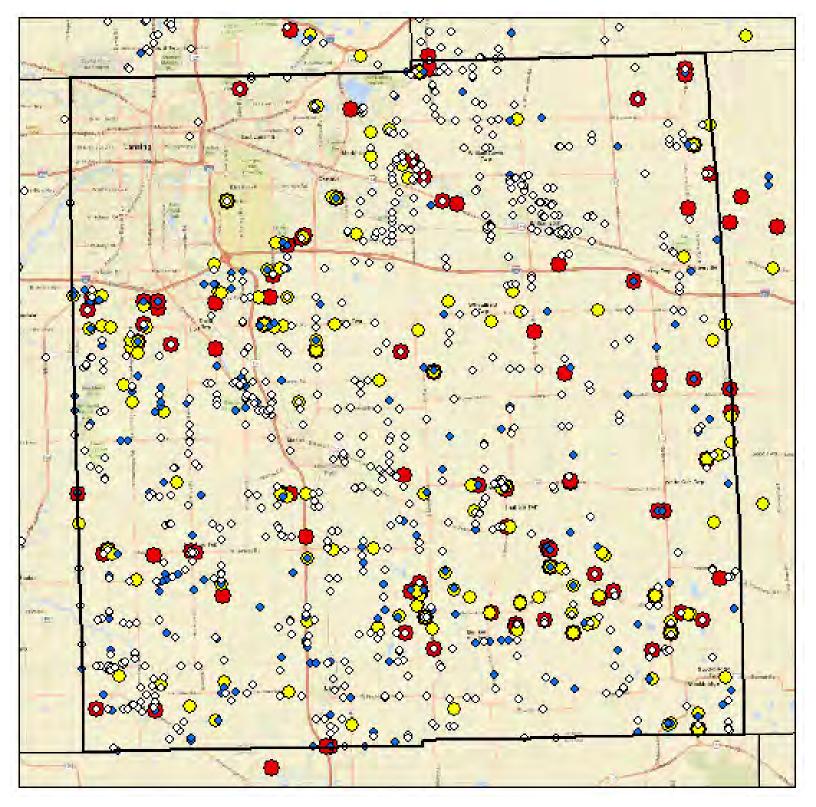

# Isabella County Drinking Water Arsenic Results

## Legend

- O Arsenic Sample Results Non-Detect
- Arsenic Sample Results <5 PPB
- O Arsenic Sample Results 5-10 PPB
- Arsenic Sample Results >10 PPB

127 Total Samples