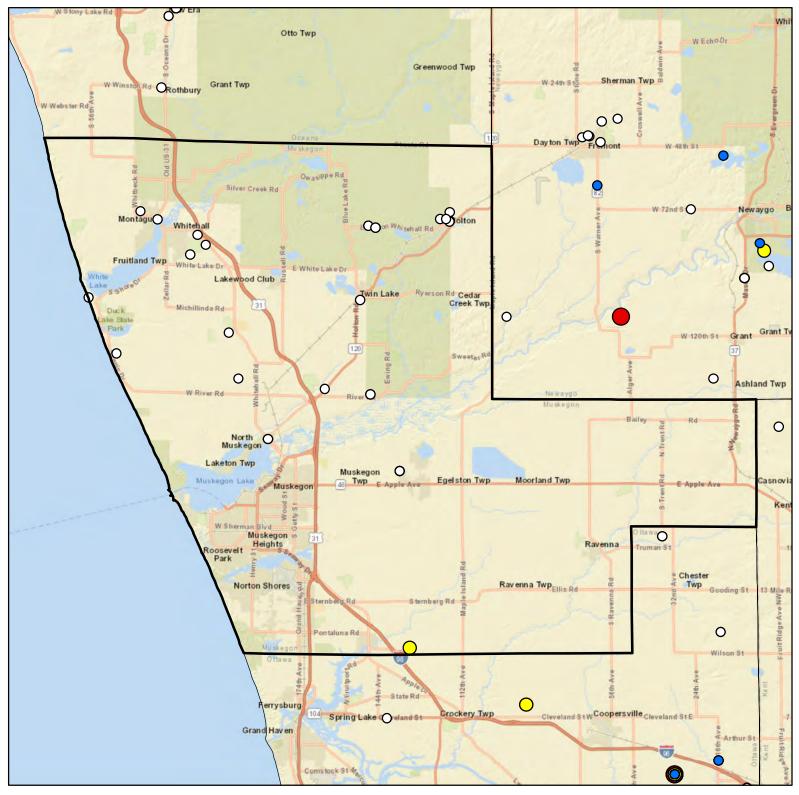

## Newaygo County Drinking Water Arsenic Results

#### Legend

- O Arsenic Sample Results Non-Detect
- Arsenic Sample Results <5 PPB
- O Arsenic Sample Results 5-10 PPB
- Arsenic Sample Results >10 PPB