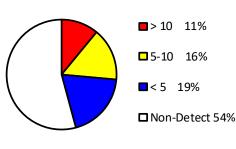

# Oakland County Drinking Water Arsenic Results

### Legend

- O Arsenic Sample Results Non-Detect
- Arsenic Sample Results <5 PPB
- Arsenic Sample Results 5-10 PPB
- Arsenic Sample Results >10 PPB

> 10 23%5-10 17%

■<5 22%

□ Non-Detect 38%