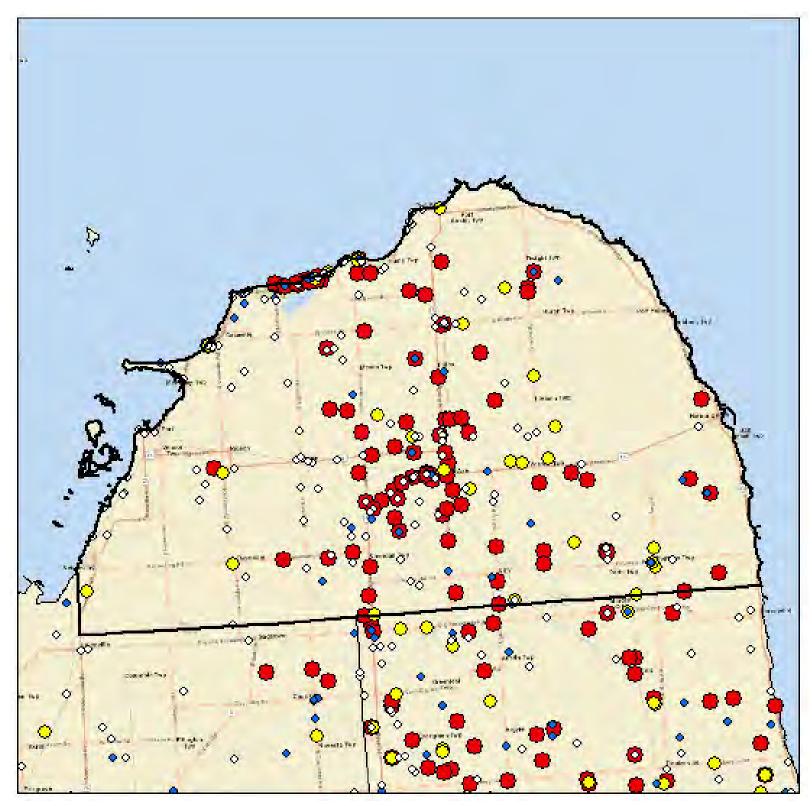

## Alpena County Drinking Water Arsenic Results

17 Total Samples

#### Legend

- O Arsenic Sample Results Non-Detect
- Arsenic Sample Results <5 PPB
- Arsenic Sample Results 5-10 PPB
- Arsenic Sample Results >10 PPB

EGLE

1 2

4

Miles