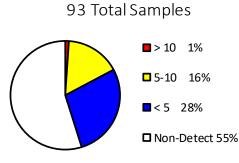

nic Sample Results >10 PPB









Source: Waterchem database Map Created November 2019



## Saginaw County Drinking Water Arsenic Results

### Legend

- O Arsenic Sample Results Non-Detect
- Arsenic Sample Results <5 PPB
- O Arsenic Sample Results 5-10 PPB
- Arsenic Sample Results >10 PPB



36 Total Samples







# Saint Clair County Drinking Water Arsenic Results

## Legend

- O Arsenic Sample Results Non-Detect
- Arsenic Sample Results <5 PPB
- O Arsenic Sample Results 5-10 PPB
- Arsenic Sample Results >10 PPB



371 Total Samples



Source: Waterchem database Map Created November 2019



## Saint Joseph County Drinking Water Arsenic Results

- O Arsenic Sample Results Non-Detect
- Arsenic Sample Results <5 PPB
- O Arsenic Sample Results 5-10 PPB
- Arsenic Sample Results >10 PPB







Source: Waterchem database Map Created November 2019



# Sanilac County Drinking Water Arsenic Results

## Legend

- O Arsenic Sample Results Non-Detect
- Arsenic Sample Results <5 PPB
- Arsenic Sample Results 5-10 PPB
- Arsenic Sample Results >10 PPB





1245 Total Samples



Source: Waterchem database Map Created November 2019



## Schoolcraft County Drinking Water Arsenic Results

#### Legend

- O Arsenic Sample Results Non-Detect
- Arsenic Sample Results <5 PPB
- O Arsenic Sample Results 5-10 PPB
- Arsenic Sample Results >10 PPB



5 Total Samples







## Shiawassee County Drinking Water Arsenic Results

## Legend

- O Arsenic Sample Results Non-Detect
- Arsenic Sample Results <5 PPB
- Arsenic Sample Results 5-10 PPB
- Arsenic Sample Results >10 PPB



622 Total Samples



Sou