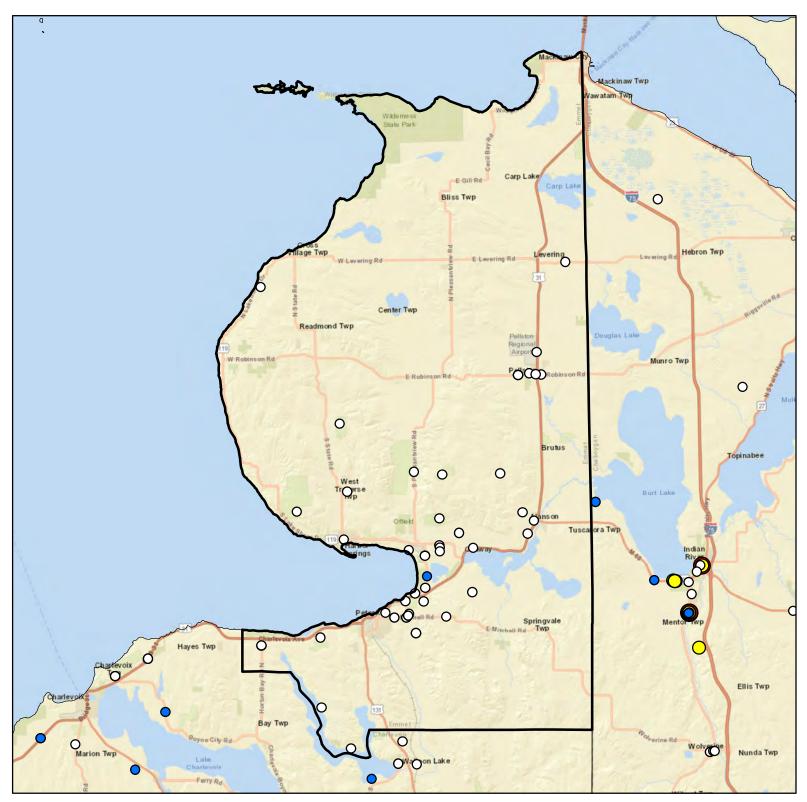

### Charlevoix County Drinking Water Arsenic Results

#### Legend

- O Arsenic Sample Results Non-Detect
- Arsenic Sample Results <5 PPB
- O Arsenic Sample Results 5-10 PPB
- Arsenic Sample Results >10 PPB

2

8 ∎ Miles

Source: Waterchem database Map Created November 2019