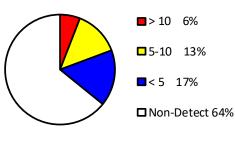

### Genesee County Drinking Water Arsenic Results

### Legend

- O Arsenic Sample Results Non-Detect
- Arsenic Sample Results <5 PPB
- Arsenic Sample Results 5-10 PPB
- Arsenic Sample Results >10 PPB

2300 Total Samples

4 ∎Miles > 10 43%
> 5-10 23%
< 5 18%</li>

□ Non-Detect 16%