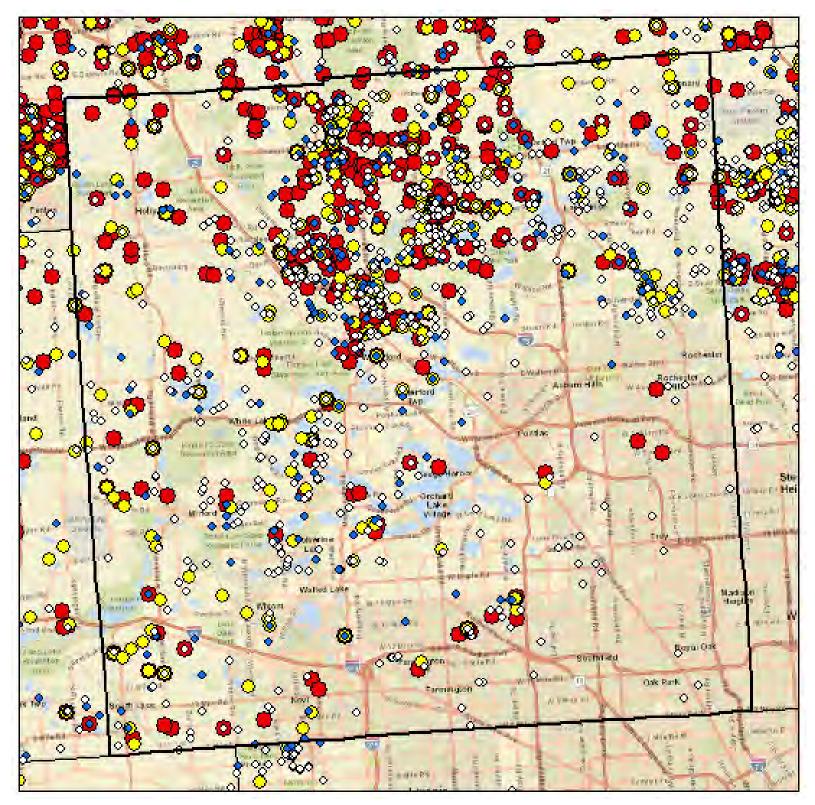

# Oakland County Drinking Water Arsenic Results

### Legend

- O Arsenic Sample Results Non-Detect
- Arsenic Sample Results <5 PPB
- Arsenic Sample Results 5-10 PPB
- Arsenic Sample Results >10 PPB

> 10 23%5-10 17%

■<5 22%

□ Non-Detect 38%