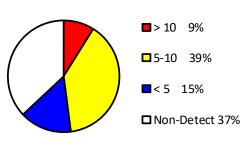

## Branch County Drinking Water Arsenic Results

### Legend

- O Arsenic Sample Results Non-Detect
- Arsenic Sample Results <5 PPB
- O Arsenic Sample Results 5-10 PPB
- Arsenic Sample Results >10 PPB

63 Total Samples

Source: Waterchem database Map Created November 2019