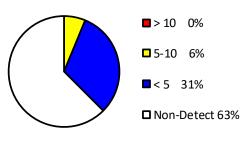

## Macomb County Drinking Water Arsenic Results

## Legend

- O Arsenic Sample Results Non-Detect
- Arsenic Sample Results <5 PPB
- Arsenic Sample Results 5-10 PPB
- Arsenic Sample Results >10 PPB

944 Total Samples