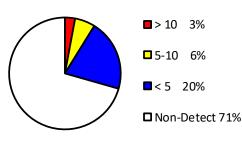

# Oakland County Drinking Water Arsenic Results

### Legend

- O Arsenic Sample Results Non-Detect
- Arsenic Sample Results <5 PPB
- Arsenic Sample Results 5-10 PPB
- Arsenic Sample Results >10 PPB

> 10 23%5-10 17%

■<5 22%

□ Non-Detect 38%