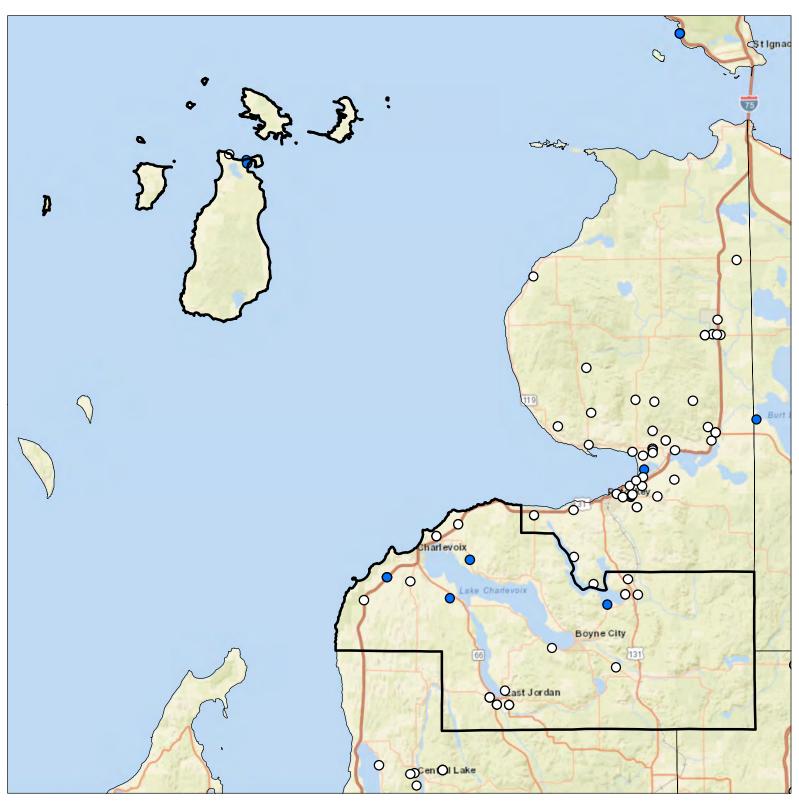

### Charlevoix County Drinking Water Arsenic Results

#### Legend

- O Arsenic Sample Results Non-Detect
- Arsenic Sample Results <5 PPB
- O Arsenic Sample Results 5-10 PPB
- Arsenic Sample Results >10 PPB

2

8 ∎ Miles

Source: Waterchem database Map Created November 2019