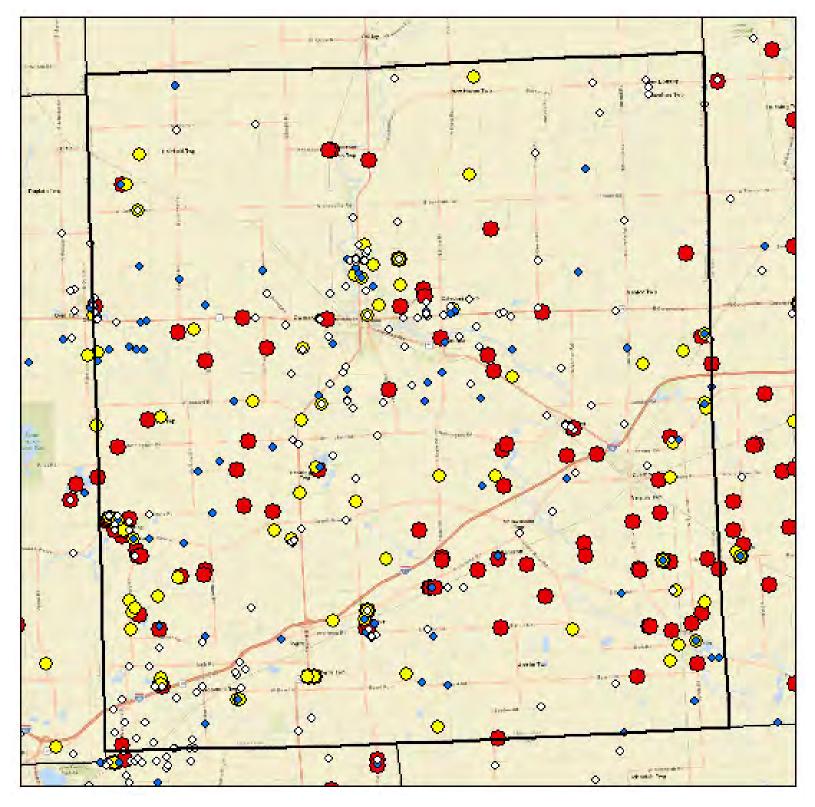

ase Map Created November 2019



## Saint Joseph County Drinking Water Arsenic Results

- O Arsenic Sample Results Non-Detect
- Arsenic Sample Results <5 PPB
- O Arsenic Sample Results 5-10 PPB
- Arsenic Sample Results >10 PPB







Source: Waterchem database Map Created November 2019



# Sanilac County Drinking Water Arsenic Results

## Legend

- O Arsenic Sample Results Non-Detect
- Arsenic Sample Results <5 PPB
- Arsenic Sample Results 5-10 PPB
- Arsenic Sample Results >10 PPB





1245 Total Samples



Source: Waterchem database Map Created November 2019



## Schoolcraft County Drinking Water Arsenic Results

#### Legend

- O Arsenic Sample Results Non-Detect
- Arsenic Sample Results <5 PPB
- O Arsenic Sample Results 5-10 PPB
- Arsenic Sample Results >10 PPB



5 Total Samples







## Shiawassee County Drinking Water Arsenic Results

## Legend

- O Arsenic Sample Results Non-Detect
- Arsenic Sample Results <5 PPB
- Arsenic Sample Results 5-10 PPB
- Arsenic Sample Results >10 PPB



622 Total Samples



Source: Waterchem database Map Created November 2019



## Tuscola County Drinking Water Arsenic Results

#### Legend

- O Arsenic Sample Results Non-Detect
- Arsenic Sample Results <5 PPB
- O Arsenic Sample Results 5-10 PPB
- Arsenic Sample Results >10 PPB



536 Total Samples



Source: Waterchem database Map Created November 2019



## Van Buren County Drinking Water Arsenic Results

- O Arsenic Sample Results Non-Detect
- Arsenic Sample Results <5 PPB
- Arsenic Sample Results 5-10 PPB
- Arsenic Sample Results >10 PPB









Source: Waterchem database Map Create