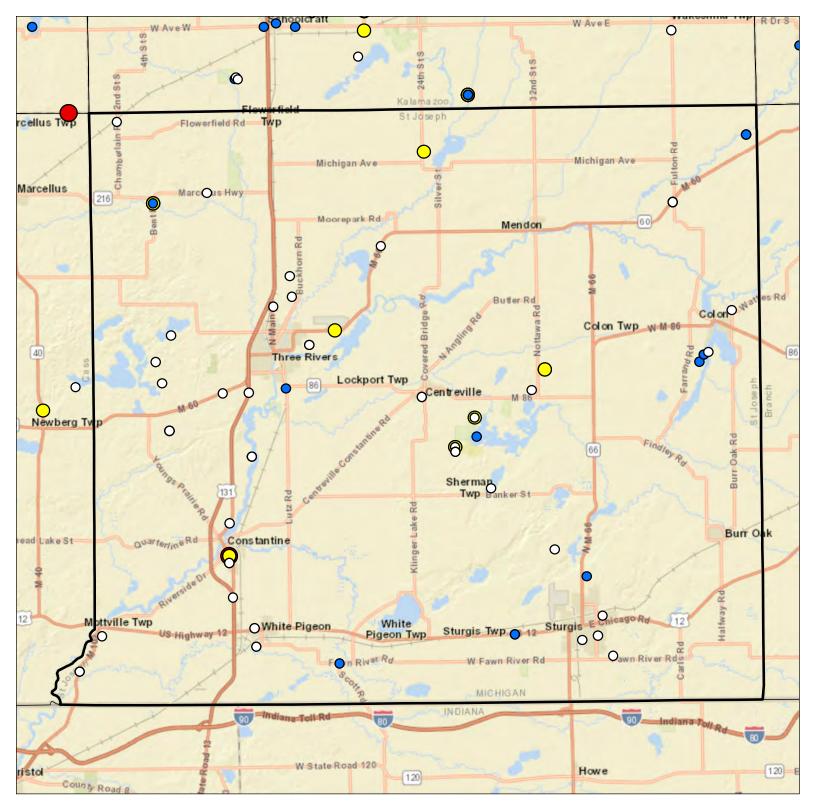

## Saint Joseph County Drinking Water Arsenic Results

- O Arsenic Sample Results Non-Detect
- Arsenic Sample Results <5 PPB
- O Arsenic Sample Results 5-10 PPB
- Arsenic Sample Results >10 PPB

Source: Waterchem database Map Created November 2019