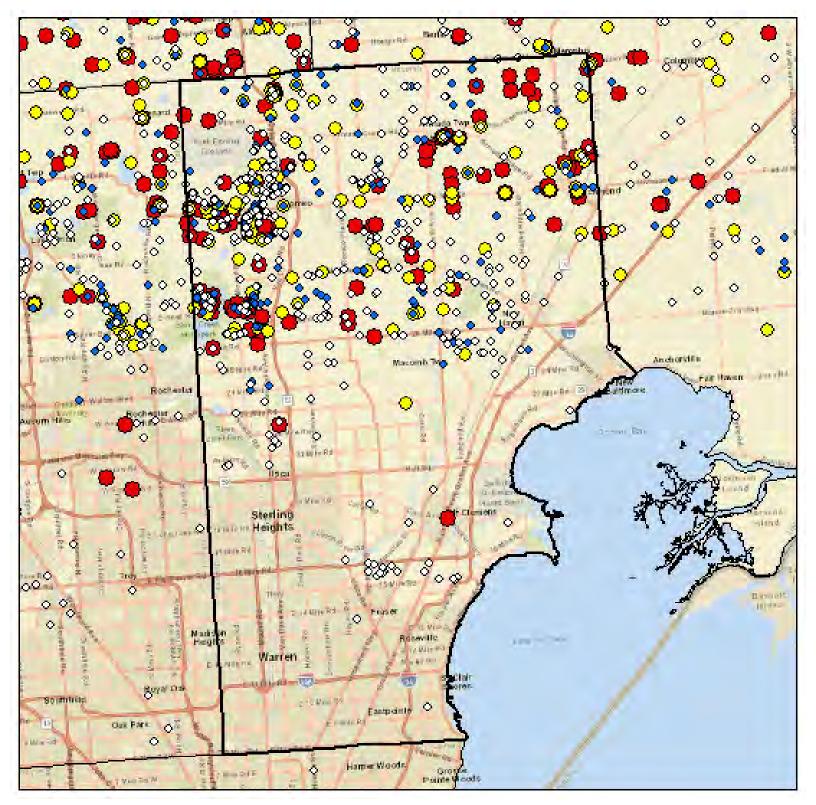

## Macomb County Drinking Water Arsenic Results

## Legend

- O Arsenic Sample Results Non-Detect
- Arsenic Sample Results <5 PPB
- Arsenic Sample Results 5-10 PPB
- Arsenic Sample Results >10 PPB

944 Total Samples