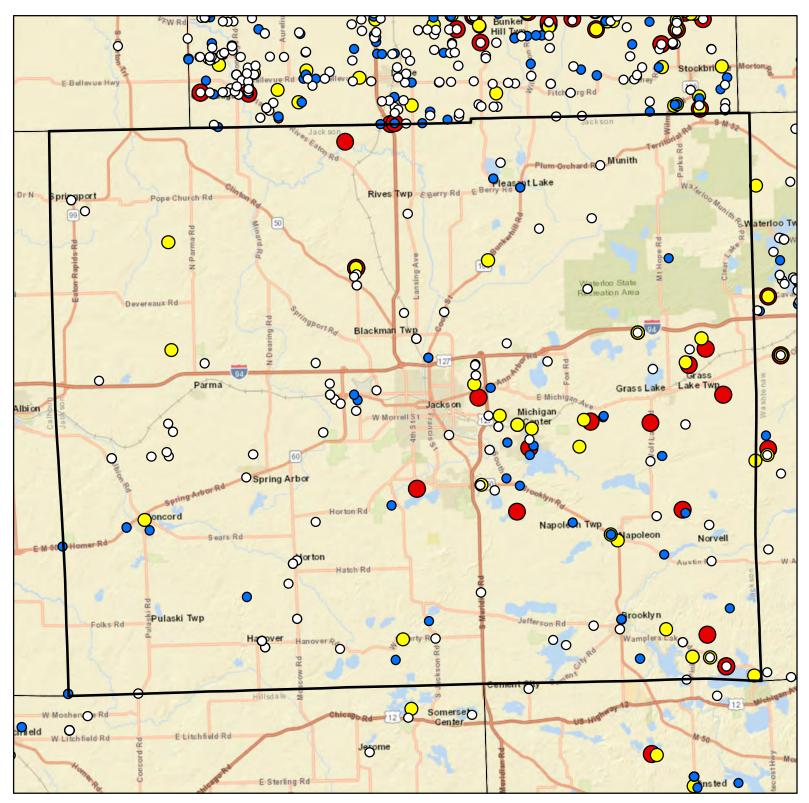

## Jackson County Drinking Water Arsenic Results

### Legend

- O Arsenic Sample Results Non-Detect
- Arsenic Sample Results <5 PPB
- Arsenic Sample Results 5-10 PPB
- Arsenic Sample Results >10 PPB

E EGLE 0 1 2 4 Miles 188 Total Samples