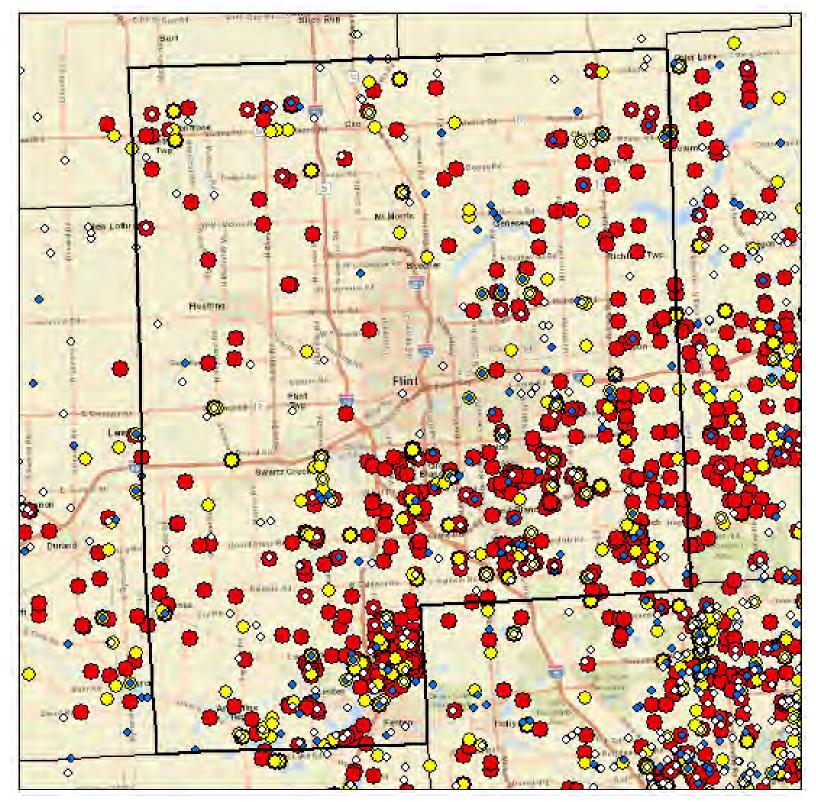

### Genesee County Drinking Water Arsenic Results

### Legend

- O Arsenic Sample Results Non-Detect
- Arsenic Sample Results <5 PPB
- Arsenic Sample Results 5-10 PPB
- Arsenic Sample Results >10 PPB

2300 Total Samples

4 ∎Miles > 10 43%
> 5-10 23%
< 5 18%</li>

□ Non-Detect 16%