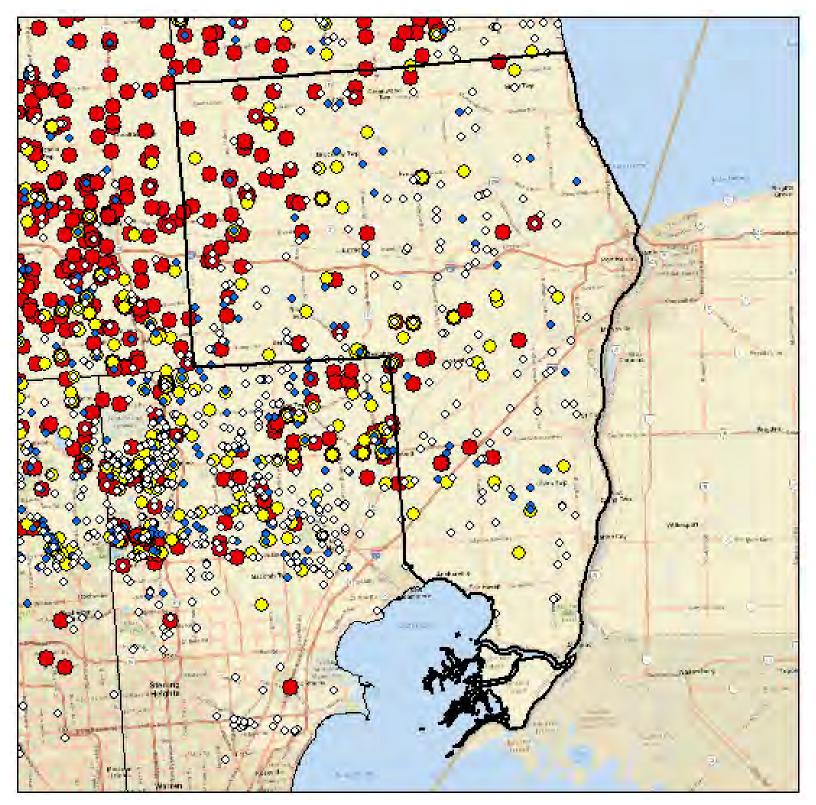

# Oakland County Drinking Water Arsenic Results

### Legend

- O Arsenic Sample Results Non-Detect
- Arsenic Sample Results <5 PPB
- Arsenic Sample Results 5-10 PPB
- Arsenic Sample Results >10 PPB

> 10 23%5-10 17%

■<5 22%

□ Non-Detect 38%