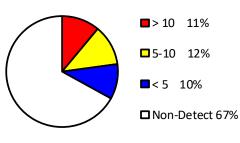

# Isabella County Drinking Water Arsenic Results

## Legend

- O Arsenic Sample Results Non-Detect
- Arsenic Sample Results <5 PPB
- O Arsenic Sample Results 5-10 PPB
- Arsenic Sample Results >10 PPB

127 Total Samples