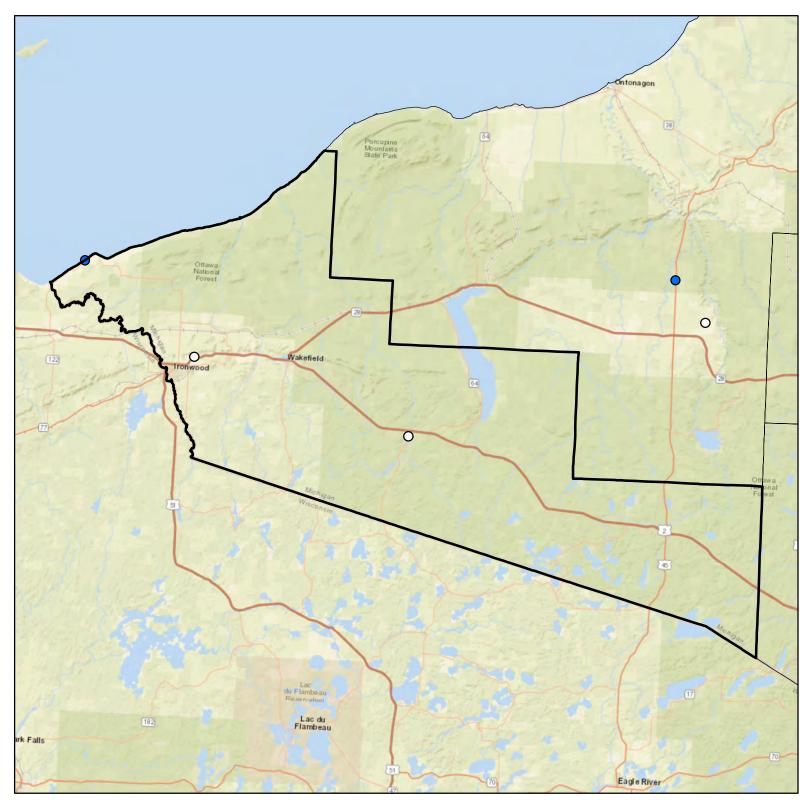

## Gogebic County Drinking Water Arsenic Results

#### Legend

- O Arsenic Sample Results Non-Detect
- Arsenic Sample Results <5 PPB
- Arsenic Sample Results 5-10 PPB
- Arsenic Sample Results >10 PPB

0 2.5 5

> 10 0%
5-10 0%
< 5 33%</li>
Non-Detect 67%

10 ■ Miles