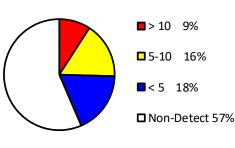

### Legend

- O Arsenic Sample Results Non-Detect
- Arsenic Sample Results <5 PPB
- Arsenic Sample Results 5-10 PPB
- Arsenic Sample Results >10 PPB

2300 Total Samples

4 ∎Miles > 10 43%
> 5-10 23%
< 5 18%</li>

□ Non-Detect 16%