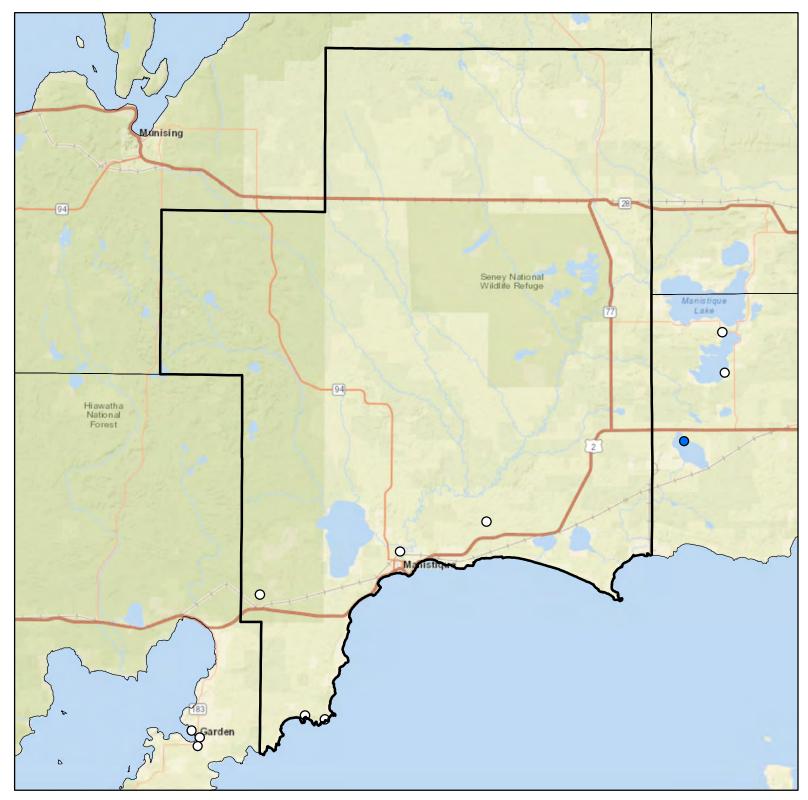

# Delta County Drinking Water Arsenic Results

- O Arsenic Sample Results Non-Detect
- Arsenic Sample Results <5 PPB
- O Arsenic Sample Results 5-10 PPB
- Arsenic Sample Results >10 PPB

Source: Waterchem database Map Created November 2019