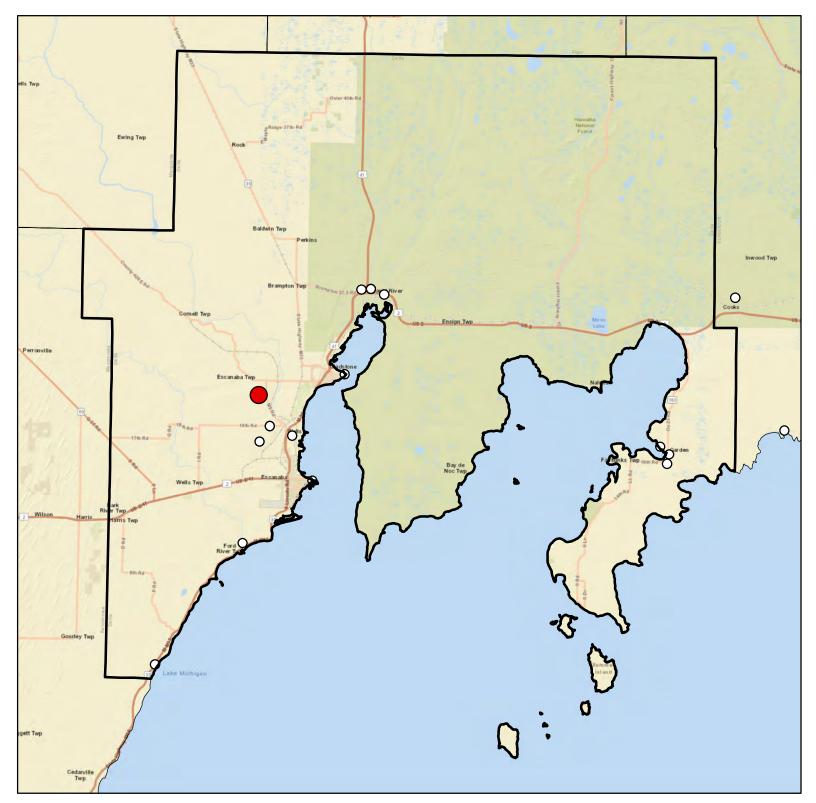

# Delta County Drinking Water Arsenic Results

- O Arsenic Sample Results Non-Detect
- Arsenic Sample Results <5 PPB
- O Arsenic Sample Results 5-10 PPB
- Arsenic Sample Results >10 PPB

Source: Waterchem database Map Created November 2019