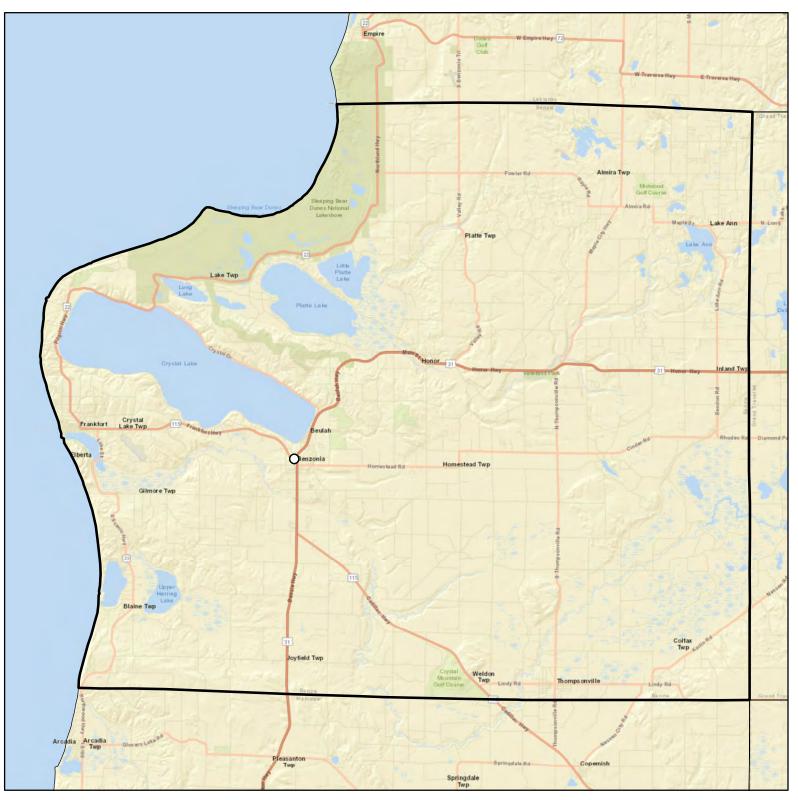

## Benzie County Drinking Water Arsenic Results

### Legend

- Arsenic Sample Results Non-Detect 0
- 0 Arsenic Sample Results <5 PPB
- Arsenic Sample Results 5-10 PPB  $\bigcirc$
- Arsenic Sample Results >10 PPB

2

4

1

0

Source: Waterchem database Map Created November 2019