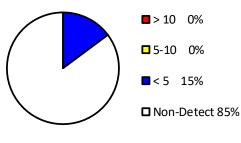

- Arsenic Sample Results >10 PPB









Source: Waterchem database Map Created November 2019



# Otsego County Drinking Water Arsenic Results

## Legend

- O Arsenic Sample Results Non-Detect
- Arsenic Sample Results <5 PPB
- O Arsenic Sample Results 5-10 PPB
- Arsenic Sample Results >10 PPB

2

0 1



□ Non-Detect 100%



Source: Waterchem database Map Created November 2019

4 ∎Miles



## Ottawa County Drinking Water Arsenic Results

### Legend

- O Arsenic Sample Results Non-Detect
- Arsenic Sample Results <5 PPB
- Arsenic Sample Results 5-10 PPB
- Arsenic Sample Results >10 PPB









## Presque Isle County Drinking Water Arsenic Results

- O Arsenic Sample Results Non-Detect
- Arsenic Sample Results <5 PPB
- O Arsenic Sample Results 5-10 PPB
- Arsenic Sample Results >10 PPB









Source: Waterchem database Map Created November 2019



# Roscommon County Drinking Water Arsenic Results

- O Arsenic Sample Results Non-Detect
- Arsenic Sample Results <5 PPB
- O Arsenic Sample Results 5-10 PPB
- Arsenic Sample Results >10 PPB









Source: Waterchem database Map Created November 2019



## Saginaw County Drinking Water Arsenic Results

### Legend

- O Arsenic Sample Results Non-Detect
- Arsenic Sample Results <5 PPB
- O Arsenic Sample Results 5-10 PPB
- Arsenic Sample Results >10 PPB



36 Total Samples







# Saint Clair County Drinking Water Arsenic Results

## Legend

- O Arsenic Sample Results Non-Detect
- Arsenic Sample Results <5 PPB
- O Arsenic Sample Results 5-10 PPB
- Arsenic Sample Results >10 PPB



371 Total Samples



Source: Waterchem database Map