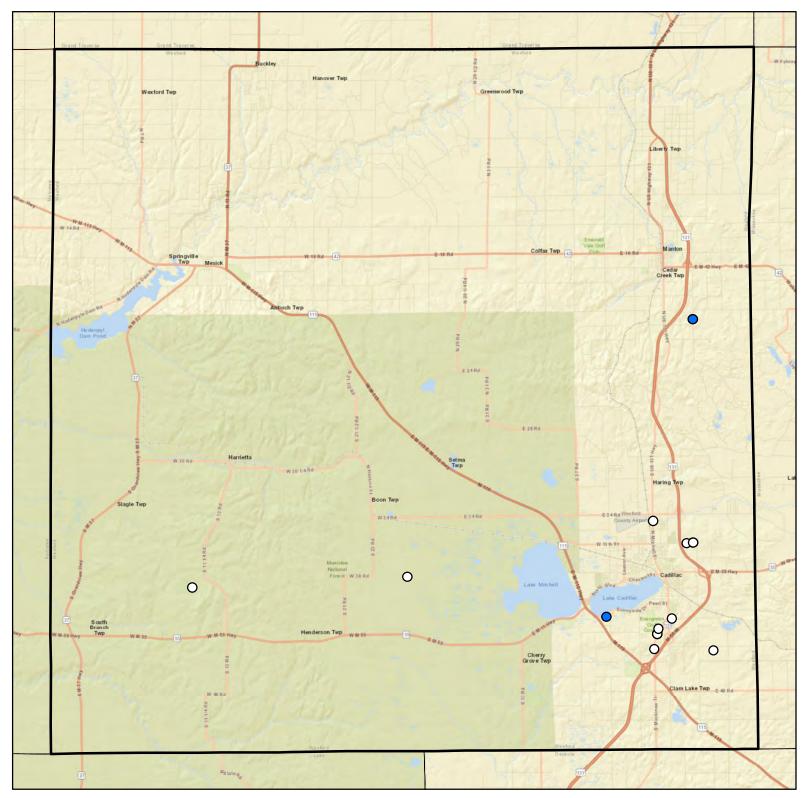

# Wexford County Drinking Water Arsenic Results

## Legend

- O Arsenic Sample Results Non-Detect
- Arsenic Sample Results <5 PPB
- O Arsenic Sample Results 5-10 PPB
- Arsenic Sample Results >10 PPB