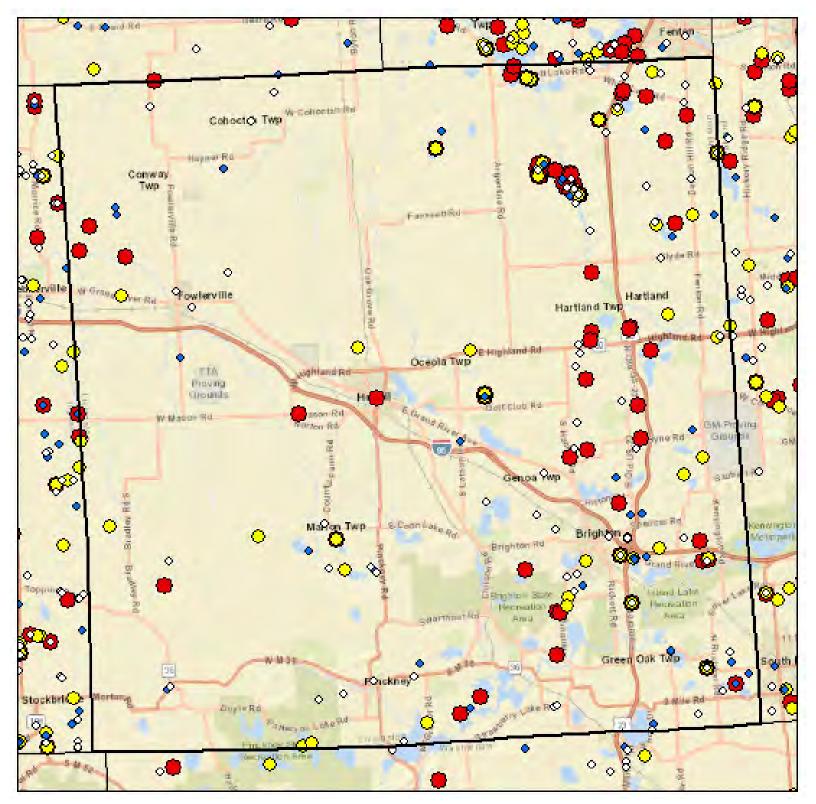

# Livingston County Drinking Water Arsenic Results

- O Arsenic Sample Results Non-Detect
- Arsenic Sample Results <5 PPB
- Arsenic Sample Results 5-10 PPB
- Arsenic Sample Results >10 PPB

Source: Waterchem database Map Created November 2019