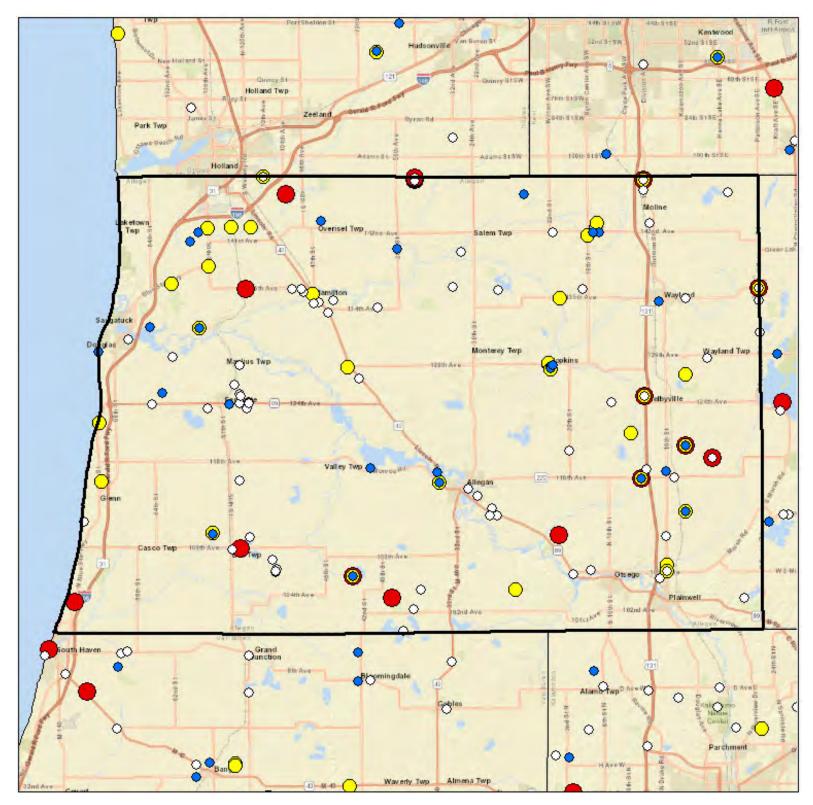

# Allegan County Drinking Water Arsenic Results

### Legend

- O Arsenic Sample Results Non-Detect
- Arsenic Sample Results <5 PPB
- Arsenic Sample Results 5-10 PPB
- Arsenic Sample Results >10 PPB

620 Total Samples