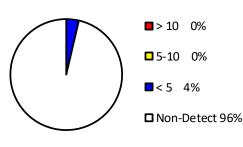

### Genesee County Drinking Water Arsenic Results

### Legend

- O Arsenic Sample Results Non-Detect
- Arsenic Sample Results <5 PPB
- Arsenic Sample Results 5-10 PPB
- Arsenic Sample Results >10 PPB

2300 Total Samples

4 ∎Miles > 10 43%
> 5-10 23%
< 5 18%</li>

□ Non-Detect 16%