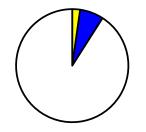

## Marquette County Drinking Water Arsenic Results

### Legend

- O Arsenic Sample Results Non-Detect
- Arsenic Sample Results <5 PPB
- Arsenic Sample Results 5-10 PPB
- Arsenic Sample Results >10 PPB

0 2.5 5

10 ■ Miles 44 Total Samples

**>** 10 0%

5-10 2%

**-**<5 7%

□ Non-Detect 91%

Source: Waterchem database Map Created November 2019