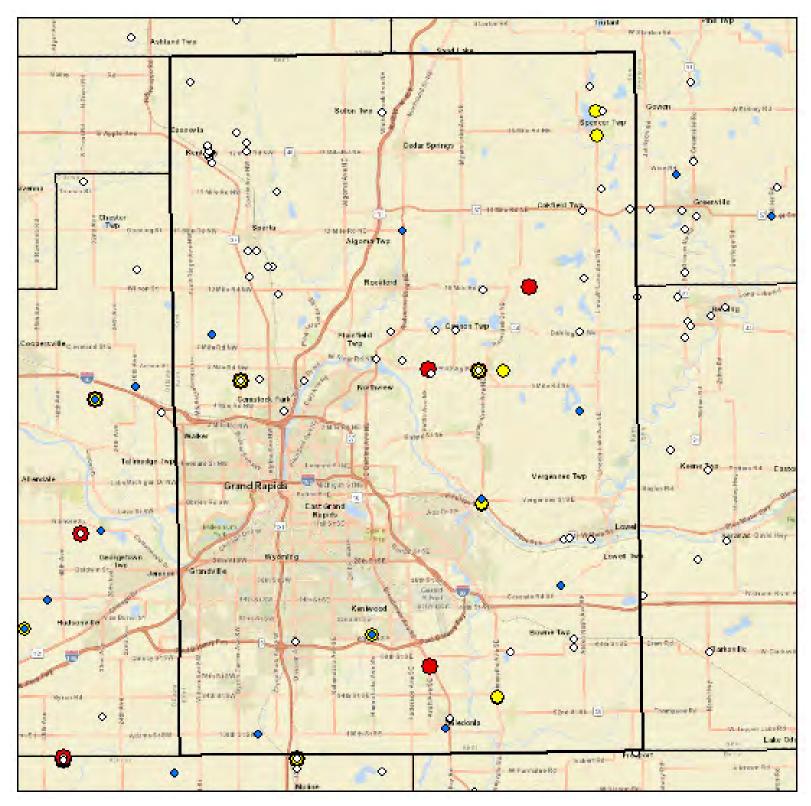

## Kent County Drinking Water Arsenic Results

#### Legend

- O Arsenic Sample Results Non-Detect
- Arsenic Sample Results <5 PPB</li>
- Arsenic Sample Results 5-10 PPB
- Arsenic Sample Results >10 PPB

155 Total Samples