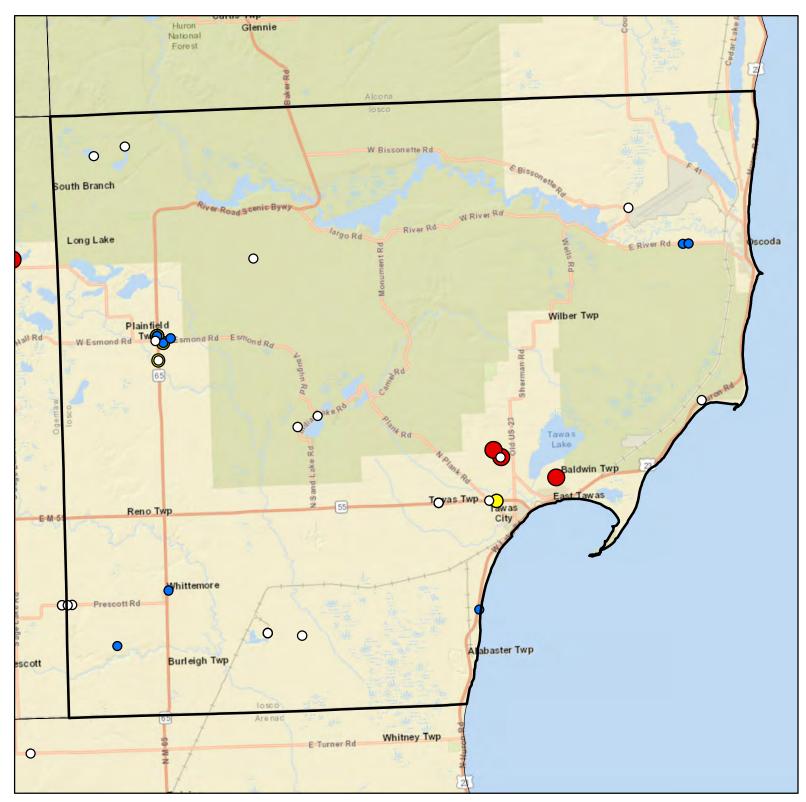

## losco County Drinking Water Arsenic Results

- O Arsenic Sample Results Non-Detect
- Arsenic Sample Results <5 PPB
- O Arsenic Sample Results 5-10 PPB
- Arsenic Sample Results >10 PPB

Source: Waterchem database Map Created November 2019