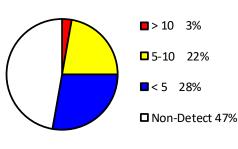

# Midland County Drinking Water Arsenic Results

## Legend

- O Arsenic Sample Results Non-Detect
- Arsenic Sample Results <5 PPB
- O Arsenic Sample Results 5-10 PPB
- Arsenic Sample Results >10 PPB

173 Total Samples