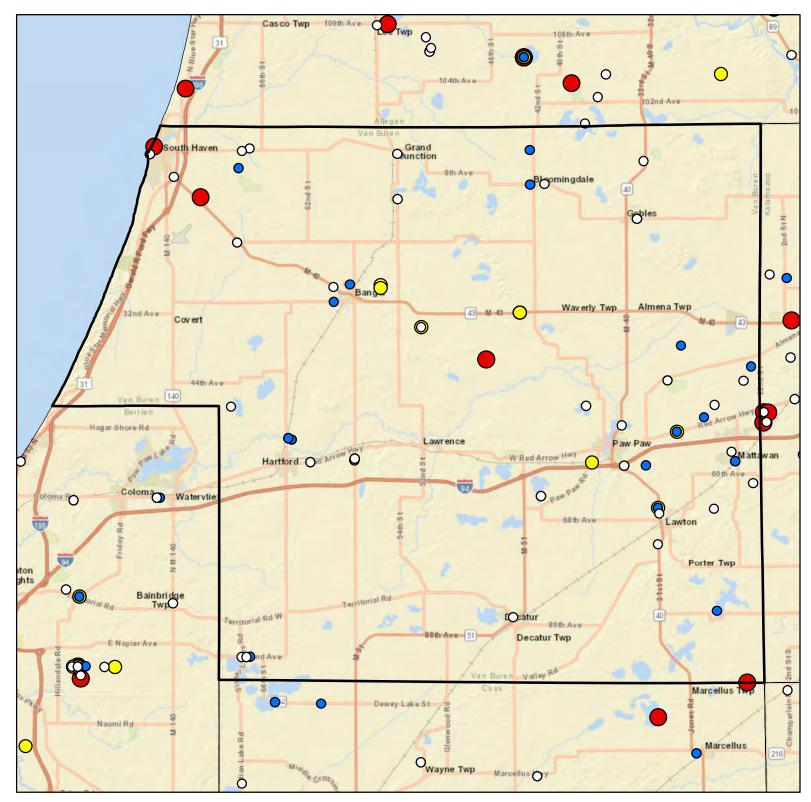

## Van Buren County Drinking Water Arsenic Results

- O Arsenic Sample Results Non-Detect
- Arsenic Sample Results <5 PPB
- Arsenic Sample Results 5-10 PPB
- Arsenic Sample Results >10 PPB

Source: Waterchem database Map Created November 2019