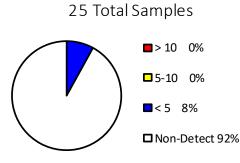

# Alger County Drinking Water Arsenic Results

### Legend

- O Arsenic Sample Results Non-Detect
- Arsenic Sample Results <5 PPB
- Arsenic Sample Results 5-10 PPB
- Arsenic Sample Results >10 PPB

0 Total Samples

□ Non-Detect 0%