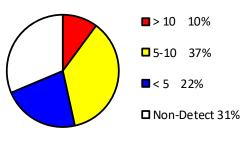

### Legend

- O Arsenic Sample Results Non-Detect
- Arsenic Sample Results <5 PPB
- Arsenic Sample Results 5-10 PPB
- Arsenic Sample Results >10 PPB

> 10 23%5-10 17%

■<5 22%

□ Non-Detect 38%