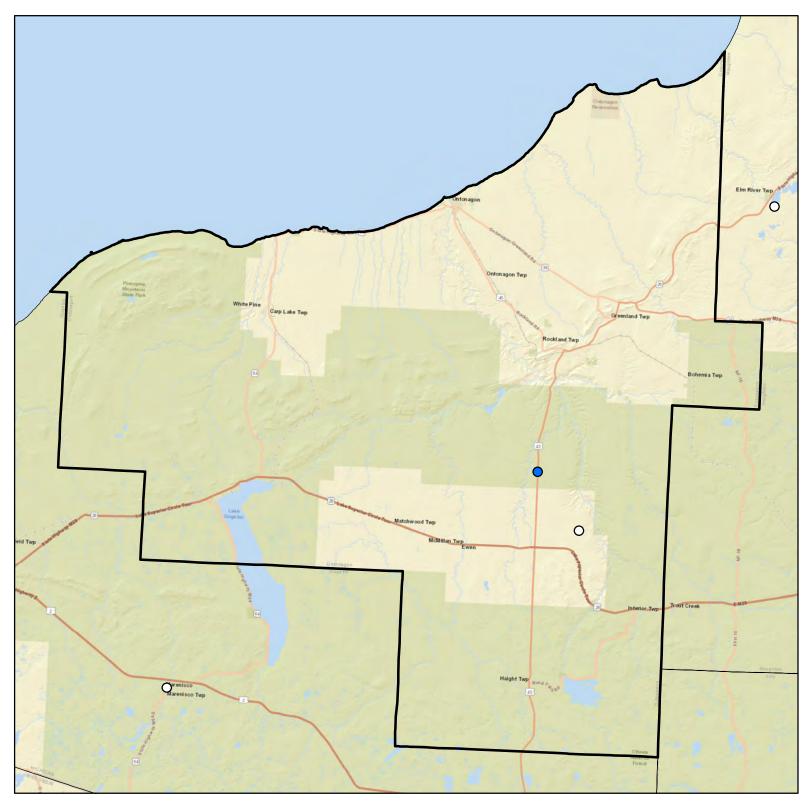

## Ontonagon County Drinking Water Arsenic Results

- O Arsenic Sample Results Non-Detect
- Arsenic Sample Results <5 PPB
- O Arsenic Sample Results 5-10 PPB
- Arsenic Sample Results >10 PPB

Source: Waterchem database Map Created November 2019