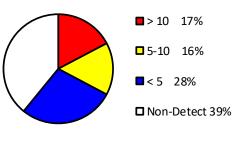

# Delta County Drinking Water Arsenic Results

- O Arsenic Sample Results Non-Detect
- Arsenic Sample Results <5 PPB
- O Arsenic Sample Results 5-10 PPB
- Arsenic Sample Results >10 PPB

Source: Waterchem database Map Created November 2019