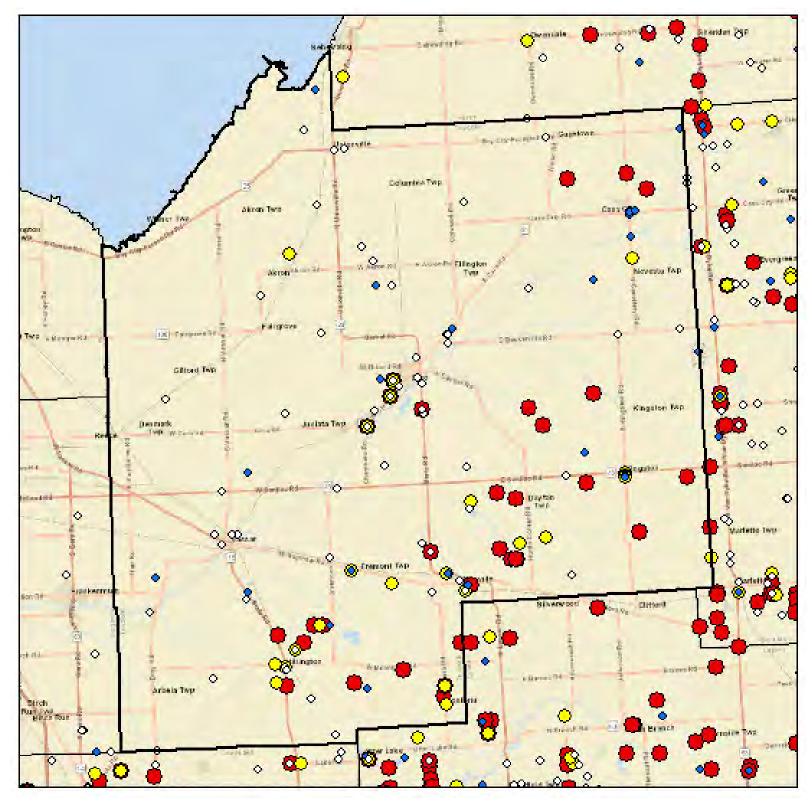

## Tuscola County Drinking Water Arsenic Results

#### Legend

- O Arsenic Sample Results Non-Detect
- Arsenic Sample Results <5 PPB
- O Arsenic Sample Results 5-10 PPB
- Arsenic Sample Results >10 PPB

536 Total Samples

Source: Waterchem database Map Created November 2019