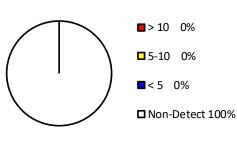

## Crawford County Drinking Water Arsenic Results

#### Legend

- O Arsenic Sample Results Non-Detect
- Arsenic Sample Results <5 PPB
- O Arsenic Sample Results 5-10 PPB
- Arsenic Sample Results >10 PPB

20 Total Samples