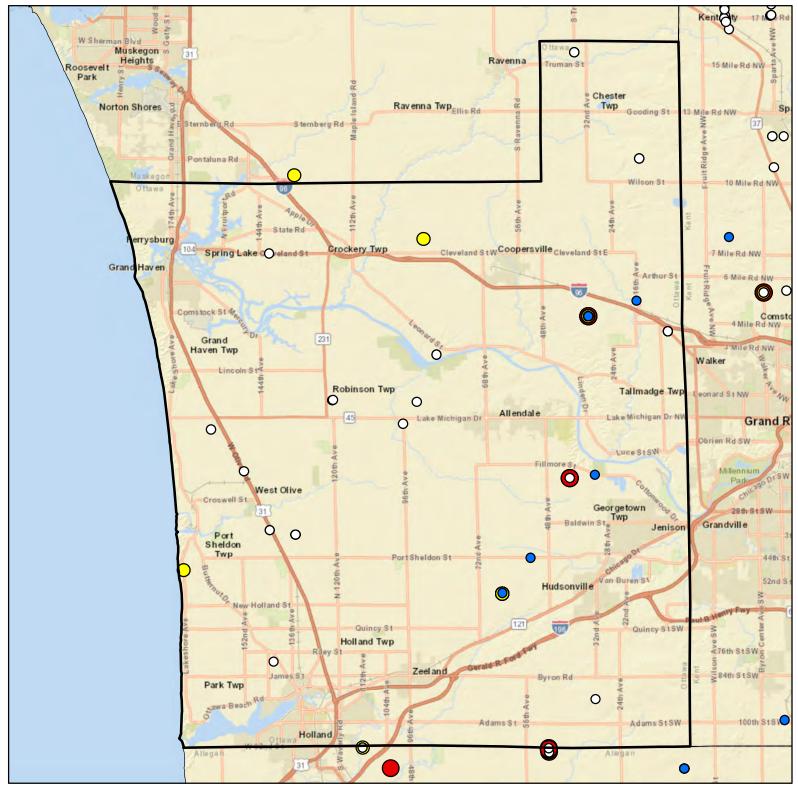

## Ottawa County Drinking Water Arsenic Results

### Legend

- O Arsenic Sample Results Non-Detect
- Arsenic Sample Results <5 PPB
- Arsenic Sample Results 5-10 PPB
- Arsenic Sample Results >10 PPB