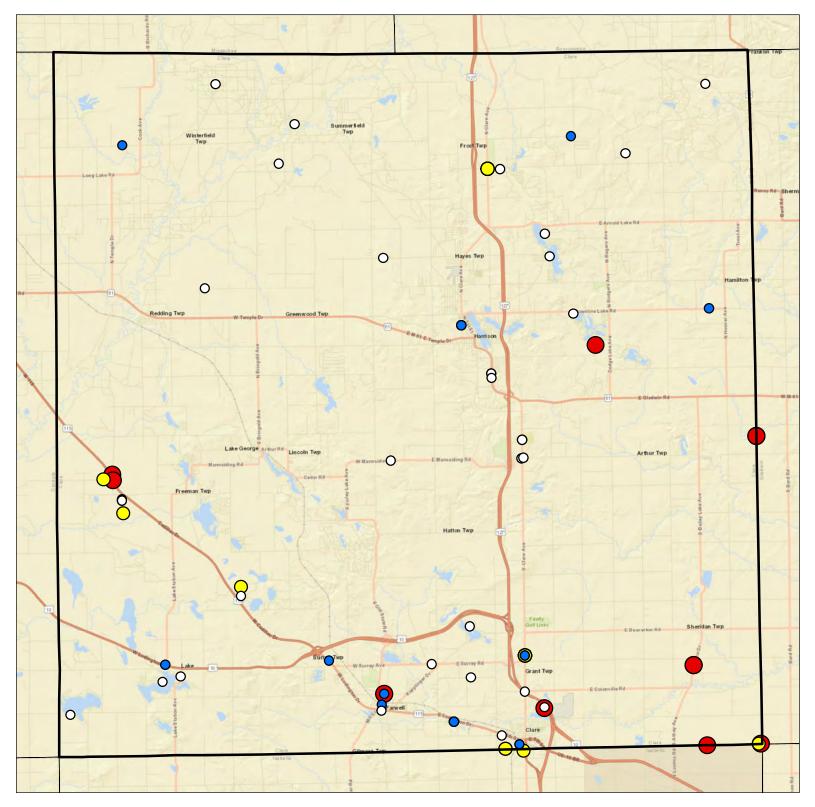

# Clare County Drinking Water Arsenic Results

### Legend

- O Arsenic Sample Results Non-Detect
- Arsenic Sample Results <5 PPB
- O Arsenic Sample Results 5-10 PPB
- Arsenic Sample Results >10 PPB