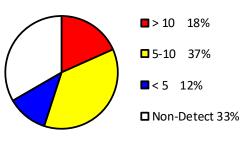

## Gogebic County Drinking Water Arsenic Results

#### Legend

- O Arsenic Sample Results Non-Detect
- Arsenic Sample Results <5 PPB
- Arsenic Sample Results 5-10 PPB
- Arsenic Sample Results >10 PPB

0 2.5 5

> 10 0%
5-10 0%
< 5 33%</li>
Non-Detect 67%

10 ■ Miles