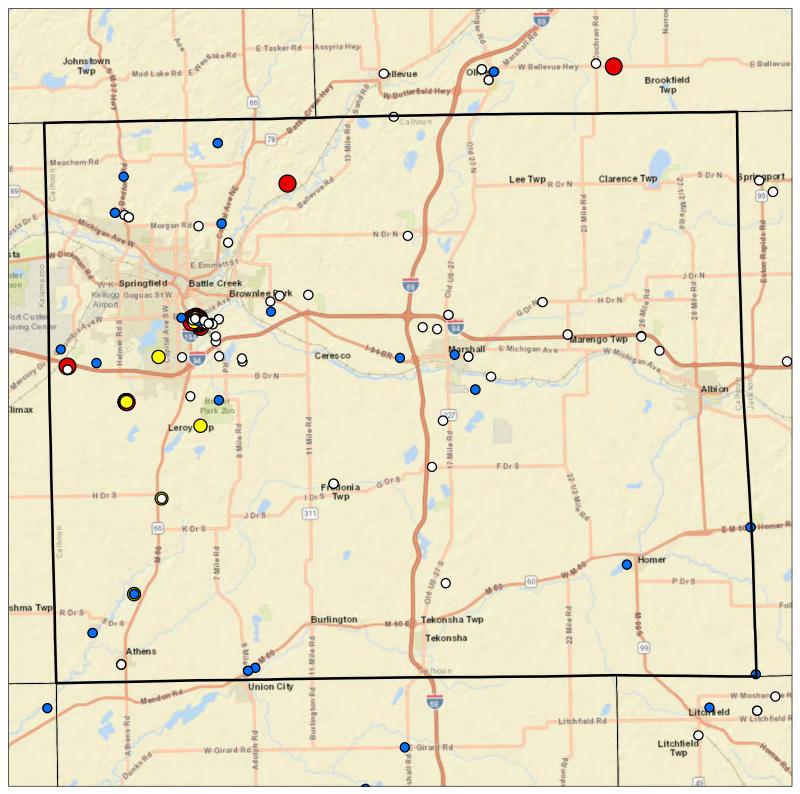

# Calhoun County Drinking Water Arsenic Results

#### Legend

- O Arsenic Sample Results Non-Detect
- Arsenic Sample Results <5 PPB
- O Arsenic Sample Results 5-10 PPB
- Arsenic Sample Results >10 PPB

2

EGL

Source: Waterchem database Map Created November 2019