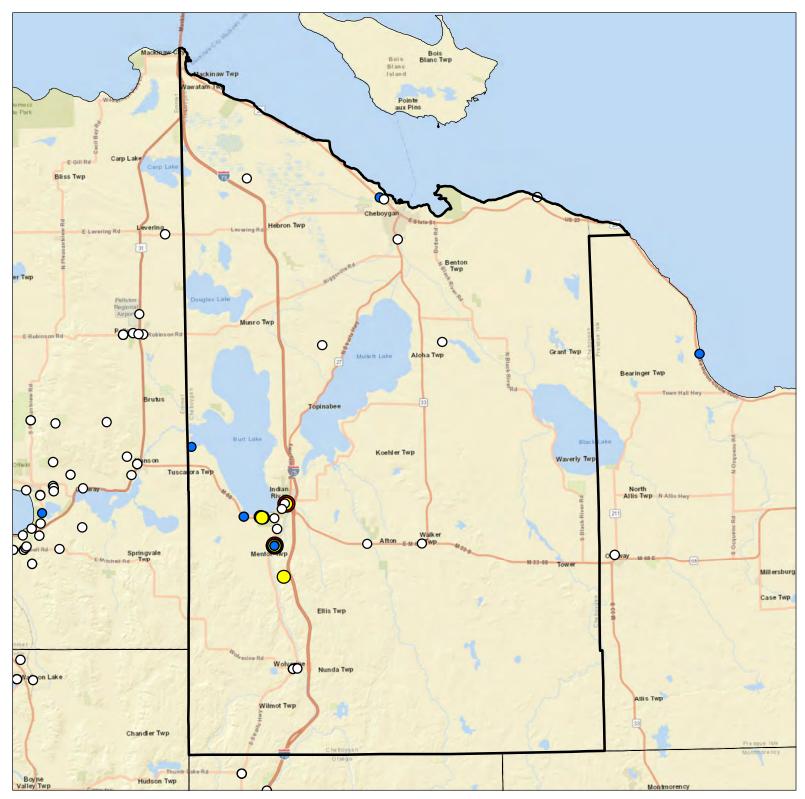

### Cheboygan County Drinking Water Arsenic Results

#### Legend

- O Arsenic Sample Results Non-Detect
- Arsenic Sample Results <5 PPB
- O Arsenic Sample Results 5-10 PPB
- Arsenic Sample Results >10 PPB

2

6

Miles

1.5 3

0

Source: Waterchem database Map Created November 2019