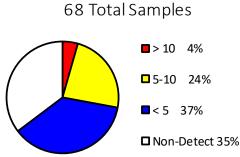

## Presque Isle County Drinking Water Arsenic Results

- O Arsenic Sample Results Non-Detect
- Arsenic Sample Results <5 PPB
- O Arsenic Sample Results 5-10 PPB
- Arsenic Sample Results >10 PPB

Source: Waterchem database Map Created November 2019