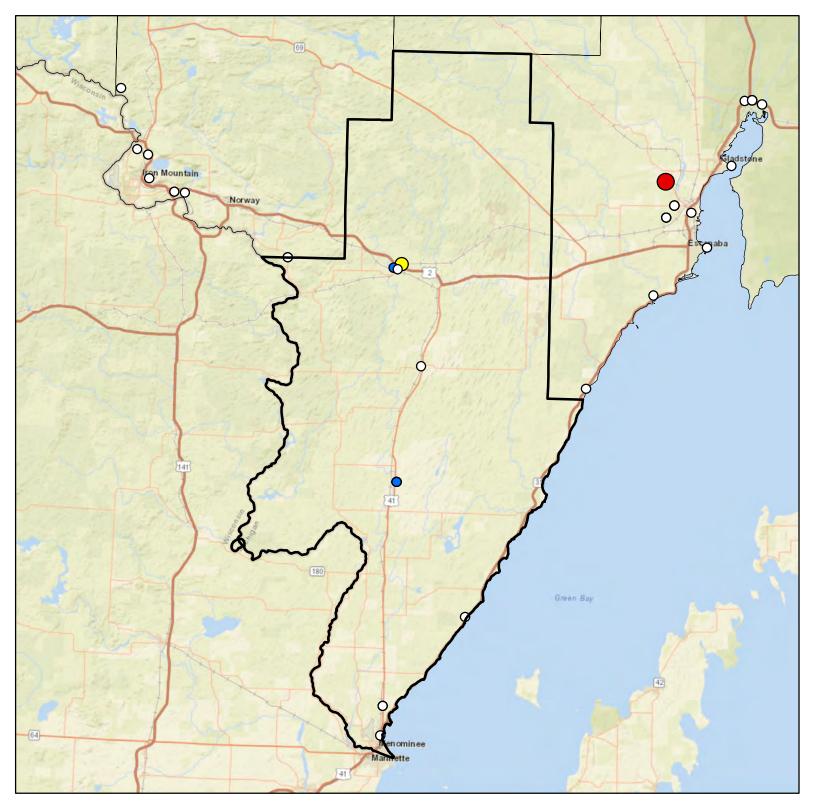

# Delta County Drinking Water Arsenic Results

- O Arsenic Sample Results Non-Detect
- Arsenic Sample Results <5 PPB
- O Arsenic Sample Results 5-10 PPB
- Arsenic Sample Results >10 PPB

Source: Waterchem database Map Created November 2019

## Dickinson County Drinking Water Arsenic Results

- O Arsenic Sample Results Non-Detect
- Arsenic Sample Results <5 PPB
- O Arsenic Sample Results 5-10 PPB
- Arsenic Sample Results >10 PPB

Source: Waterchem database Map Created November 2019