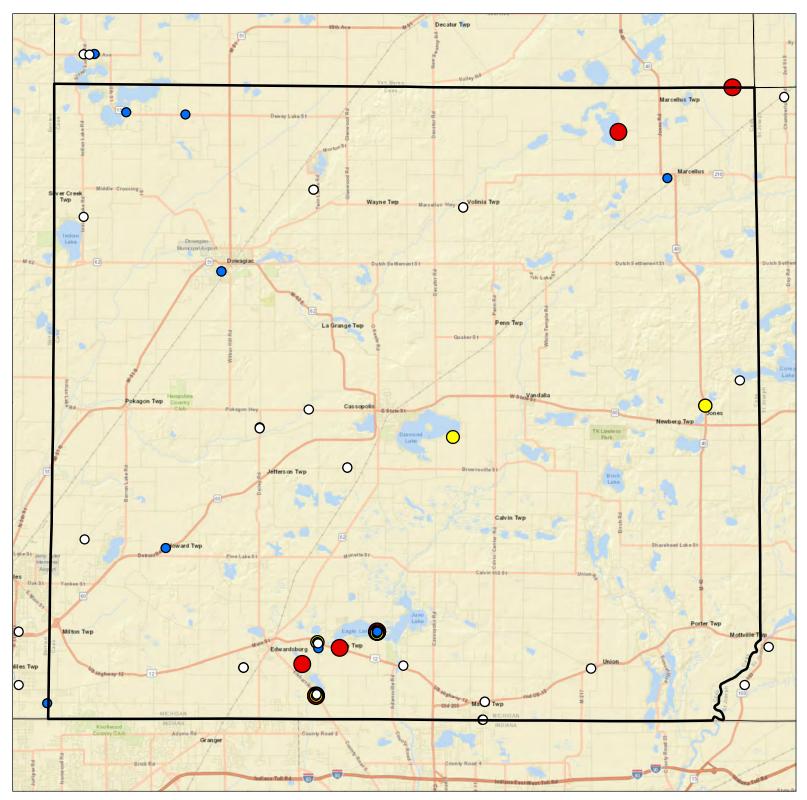

# Cass County Drinking Water Arsenic Results

- O Arsenic Sample Results Non-Detect
- Arsenic Sample Results <5 PPB
- O Arsenic Sample Results 5-10 PPB
- Arsenic Sample Results >10 PPB

Source: Waterchem database Map Created November 2019