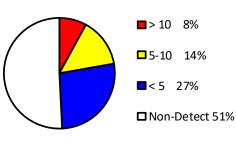

## Branch County Drinking Water Arsenic Results

### Legend

- O Arsenic Sample Results Non-Detect
- Arsenic Sample Results <5 PPB
- O Arsenic Sample Results 5-10 PPB
- Arsenic Sample Results >10 PPB

63 Total Samples

Source: Waterchem database Map Created November 2019