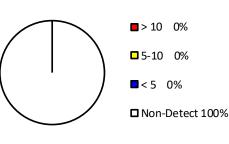

Source: Waterchem database Map Created November 2019

Grand Traverse County Drinking Water Arsenic Results

26 Total Samples

■ > 10 0%

5-10 0%

**-**<5 0%

□ Non-Detect 100%