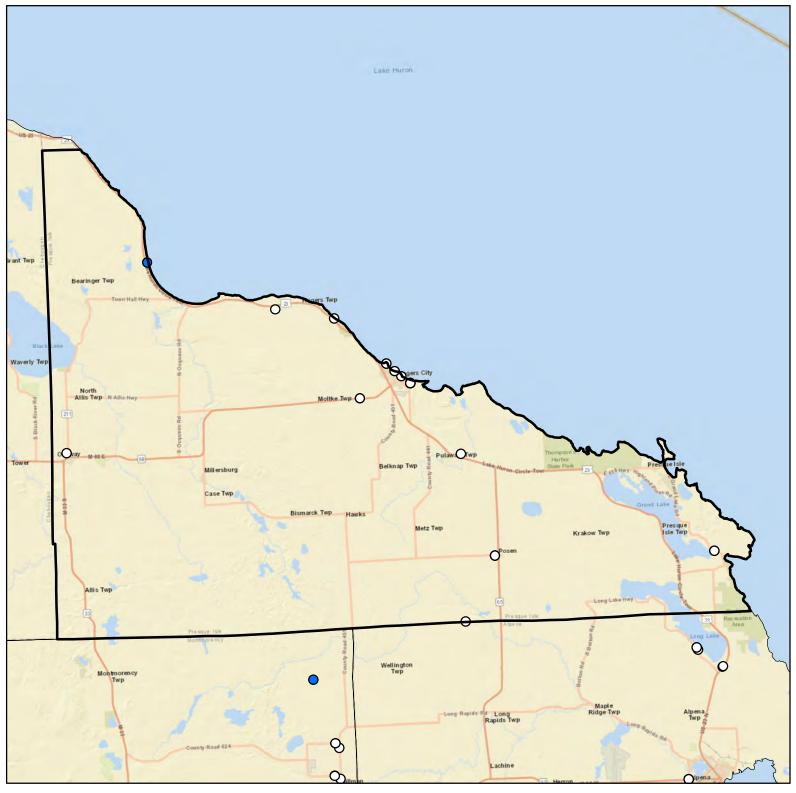

## Presque Isle County Drinking Water Arsenic Results

- O Arsenic Sample Results Non-Detect
- Arsenic Sample Results <5 PPB
- O Arsenic Sample Results 5-10 PPB
- Arsenic Sample Results >10 PPB

Source: Waterchem database Map Created November 2019