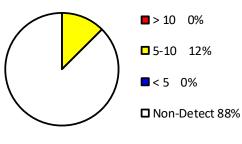

## Lenawee County Drinking Water Arsenic Results

- O Arsenic Sample Results Non-Detect
- Arsenic Sample Results <5 PPB
- Arsenic Sample Results 5-10 PPB
- Arsenic Sample Results >10 PPB

Source: Waterchem database Map Created November 2019