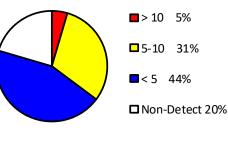

## Alcona County Drinking Water Arsenic Results

#### Legend

- O Arsenic Sample Results Non-Detect
- Arsenic Sample Results <5 PPB
- Arsenic Sample Results 5-10 PPB
- Arsenic Sample Results >10 PPB

2

4

Miles

0 1

Source: Waterchem database Map Created November 2019