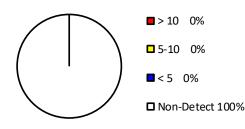

### Legend

- O Arsenic Sample Results Non-Detect
- Arsenic Sample Results <5 PPB
- Arsenic Sample Results 5-10 PPB
- Arsenic Sample Results >10 PPB

0 1 2

4

Miles

> 10 0%
 5-10 0%
 < 5 0%</li>
 Non-Detect 100%

2 Total Samples