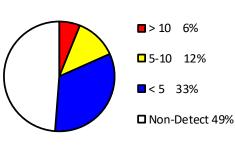

## Washtenaw County Drinking Water Arsenic Results

- O Arsenic Sample Results Non-Detect
- Arsenic Sample Results <5 PPB
- O Arsenic Sample Results 5-10 PPB
- Arsenic Sample Results >10 PPB

Source: Waterchem database Map Created November 2019