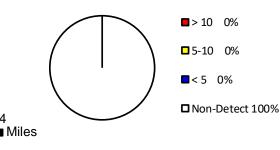

## Benzie County Drinking Water Arsenic Results

### Legend

- Arsenic Sample Results Non-Detect 0
- 0 Arsenic Sample Results <5 PPB
- Arsenic Sample Results 5-10 PPB  $\bigcirc$
- Arsenic Sample Results >10 PPB

2

4

1

0

Source: Waterchem database Map Created November 2019