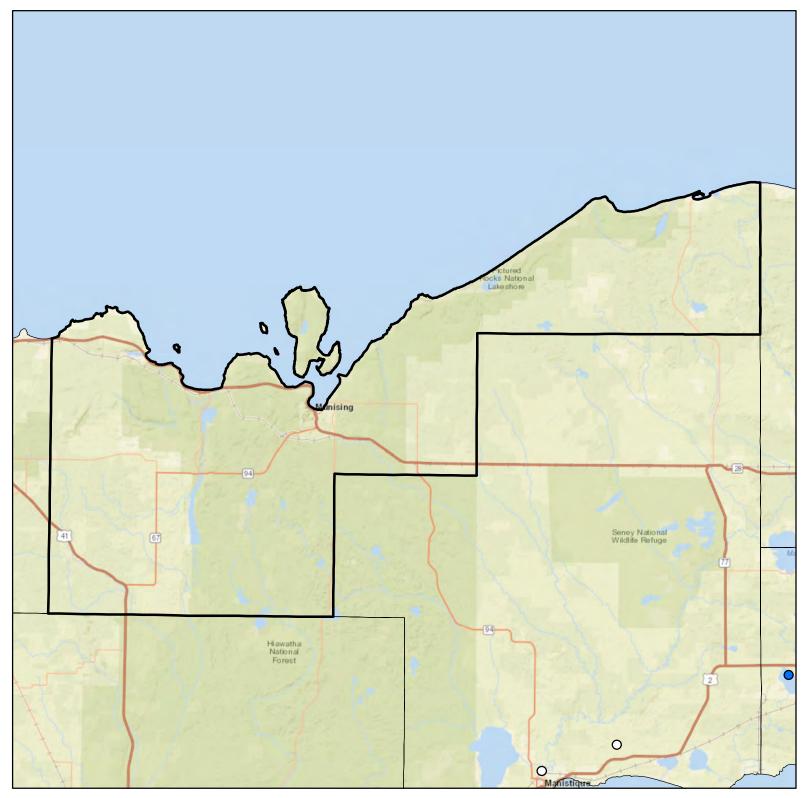

# Alger County Drinking Water Arsenic Results

### Legend

- O Arsenic Sample Results Non-Detect
- Arsenic Sample Results <5 PPB
- Arsenic Sample Results 5-10 PPB
- Arsenic Sample Results >10 PPB

0 Total Samples

□ Non-Detect 0%