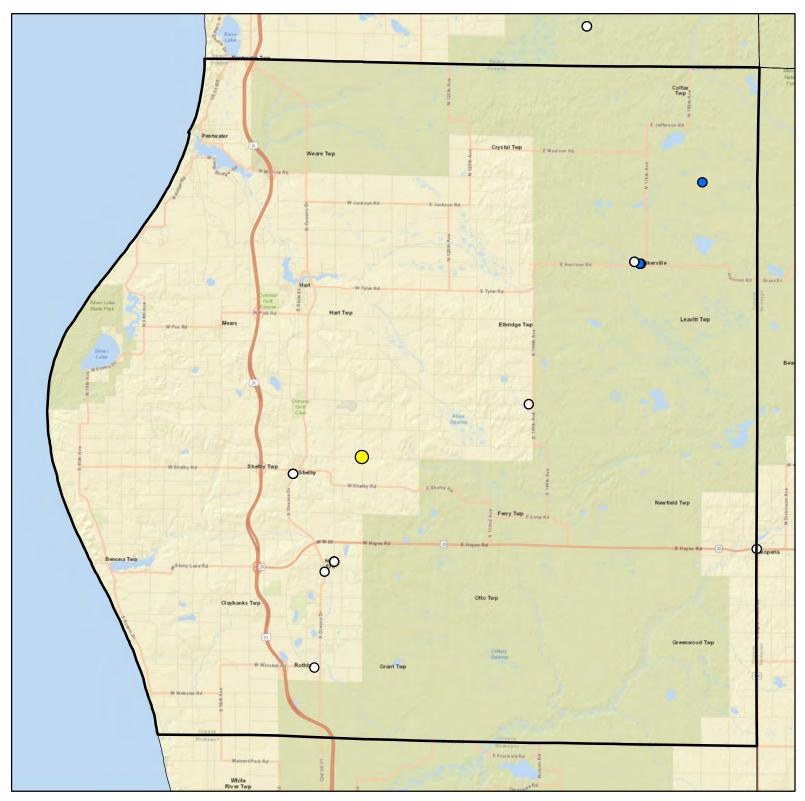

## Newaygo County Drinking Water Arsenic Results

#### Legend

- O Arsenic Sample Results Non-Detect
- Arsenic Sample Results <5 PPB
- O Arsenic Sample Results 5-10 PPB
- Arsenic Sample Results >10 PPB