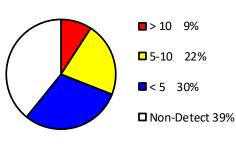

## Van Buren County Drinking Water Arsenic Results

- O Arsenic Sample Results Non-Detect
- Arsenic Sample Results <5 PPB
- Arsenic Sample Results 5-10 PPB
- Arsenic Sample Results >10 PPB

Source: Waterchem database Map Created November 2019