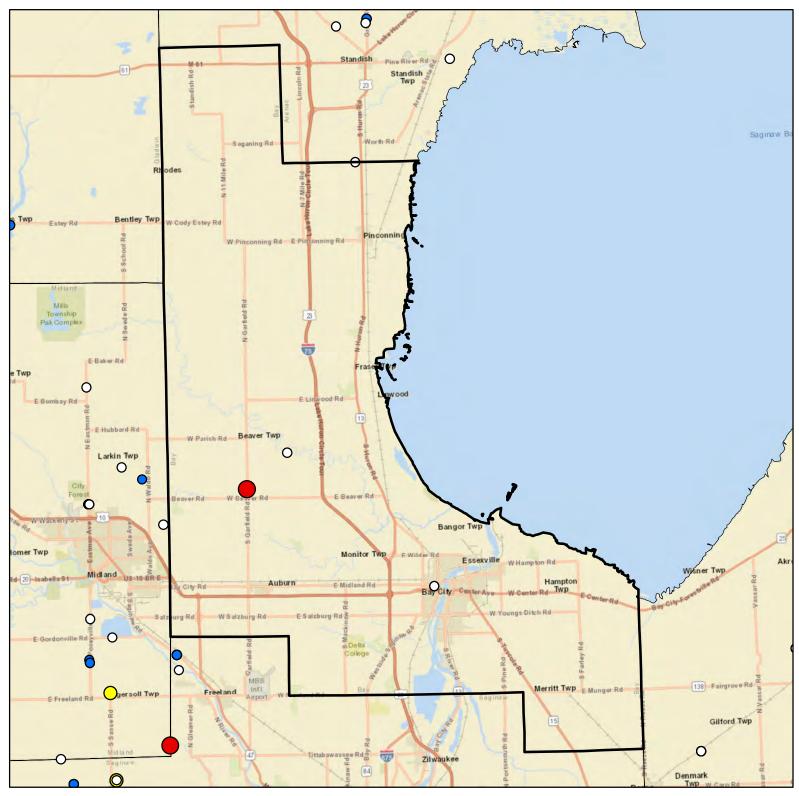

# Bay County Drinking Water Arsenic Results

### Legend

- O Arsenic Sample Results Non-Detect
- Arsenic Sample Results <5 PPB
- Arsenic Sample Results 5-10 PPB
- Arsenic Sample Results >10 PPB