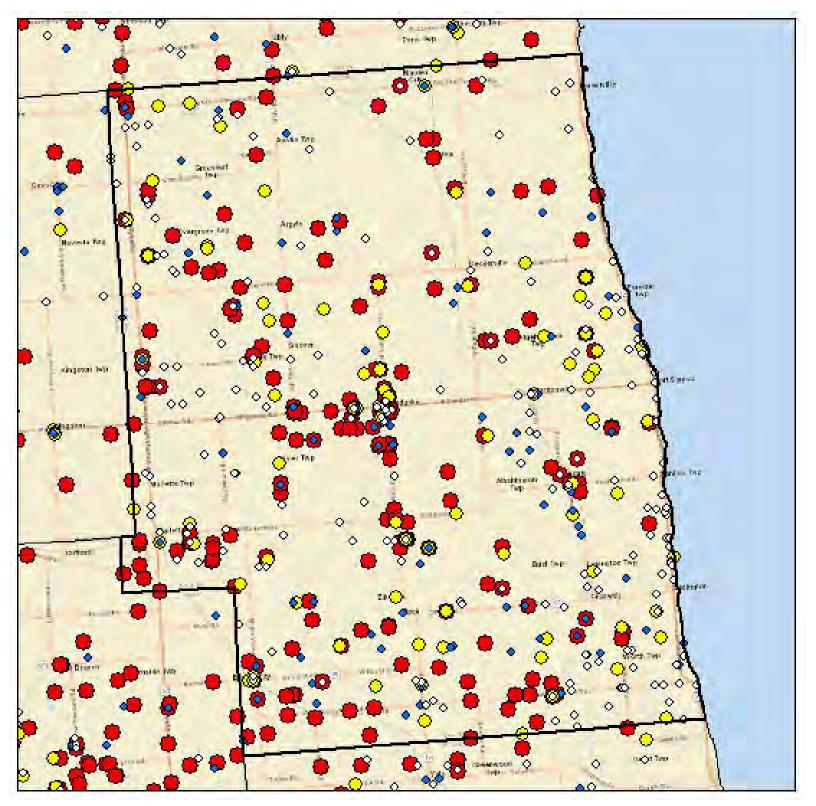

## Alpena County Drinking Water Arsenic Results

17 Total Samples

#### Legend

- O Arsenic Sample Results Non-Detect
- Arsenic Sample Results <5 PPB
- Arsenic Sample Results 5-10 PPB
- Arsenic Sample Results >10 PPB

EGLE

1 2

4

Miles