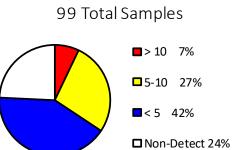

## Alpena County Drinking Water Arsenic Results

17 Total Samples

#### Legend

- O Arsenic Sample Results Non-Detect
- Arsenic Sample Results <5 PPB
- Arsenic Sample Results 5-10 PPB
- Arsenic Sample Results >10 PPB

EGLE

1 2

4

Miles