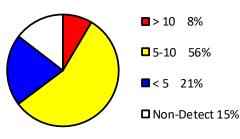

## Ontonagon County Drinking Water Arsenic Results

- O Arsenic Sample Results Non-Detect
- Arsenic Sample Results <5 PPB
- O Arsenic Sample Results 5-10 PPB
- Arsenic Sample Results >10 PPB

Source: Waterchem database Map Created November 2019