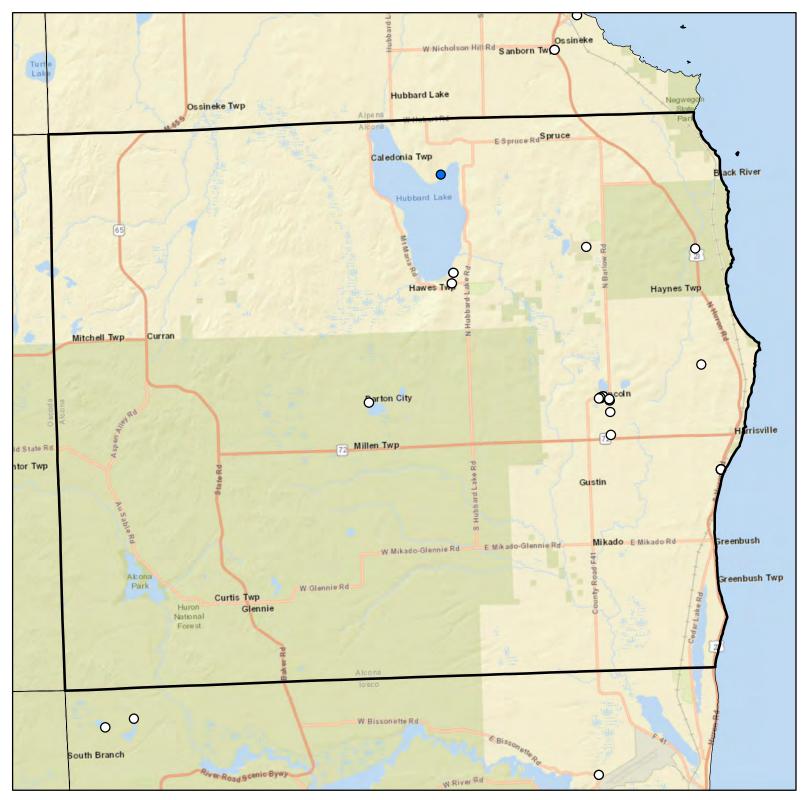

## Alcona County Drinking Water Arsenic Results

#### Legend

- O Arsenic Sample Results Non-Detect
- Arsenic Sample Results <5 PPB
- Arsenic Sample Results 5-10 PPB
- Arsenic Sample Results >10 PPB

2

4

Miles

0 1

Source: Waterchem database Map Created November 2019