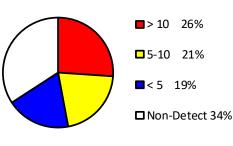

Grand Traverse County Drinking Water Arsenic Results

26 Total Samples

■ > 10 0%

5-10 0%

**-**<5 0%

□ Non-Detect 100%

### Legend

- O Arsenic Sample Results Non-Detect
- Arsenic Sample Results <5 PPB
- O Arsenic Sample Results 5-10 PPB
- Arsenic Sample Results >10 PPB

2

1

4

Miles



Source: Waterchem database Map Created November 2019



# Gratiot County Drinking Water Arsenic Results

- O Arsenic Sample Results Non-Detect
- Arsenic Sample Results <5 PPB
- O Arsenic Sample Results 5-10 PPB
- Arsenic Sample Results >10 PPB









Source: Waterchem database Map Created November 2019



## Hillsdale County Drinking Water Arsenic Results

- O Arsenic Sample Results Non-Detect
- Arsenic Sample Results <5 PPB
- Arsenic Sample Results 5-10 PPB
- Arsenic Sample Results >10 PPB











Source: Waterchem database Map Created November 2019



## Houghton County Drinking Water Arsenic Results

### Legend

- O Arsenic Sample Results Non-Detect
- Arsenic Sample Results <5 PPB
- Arsenic Sample Results 5-10 PPB
- Arsenic Sample Results >10 PPB





2

10 Total Samples



Source: Waterchem database Map Created November 2019



## Huron County Drinking Water Arsenic Results

### Legend

- O Arsenic Sample Results Non-Detect
- Arsenic Sample Results <5 PPB
- O Arsenic Sample Results 5-10 PPB
- Arsenic Sample Results >10 PPB





352 Total Samples



Source: Waterchem database Map Created November 2019



### Ingham County Drinking Water Arsenic Results

### Legend

- O Arsenic Sample Results Non-Detect
- Arsenic Sample Results <5 PPB
- Arsenic Sample Results 5-10 PPB
- Arsenic