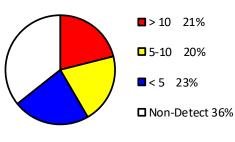

## Tuscola County Drinking Water Arsenic Results

#### Legend

- O Arsenic Sample Results Non-Detect
- Arsenic Sample Results <5 PPB
- O Arsenic Sample Results 5-10 PPB
- Arsenic Sample Results >10 PPB

536 Total Samples

Source: Waterchem database Map Created November 2019