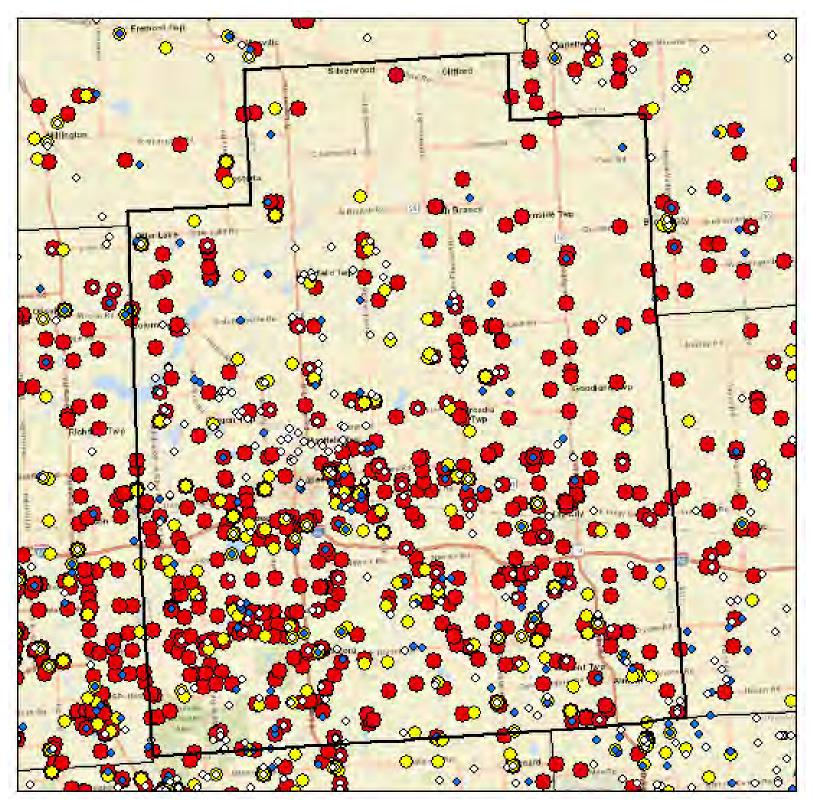

# Ogemaw County Drinking Water Arsenic Results

### Legend

- O Arsenic Sample Results Non-Detect
- Arsenic Sample Results <5 PPB
- O Arsenic Sample Results 5-10 PPB
- Arsenic Sample Results >10 PPB

281 Total Samples

Source: Waterchem database Map Created November 2019