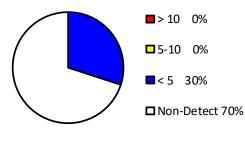

### Cheboygan County Drinking Water Arsenic Results

#### Legend

- O Arsenic Sample Results Non-Detect
- Arsenic Sample Results <5 PPB
- O Arsenic Sample Results 5-10 PPB
- Arsenic Sample Results >10 PPB

2

6

Miles

1.5 3

0

Source: Waterchem database Map Created November 2019