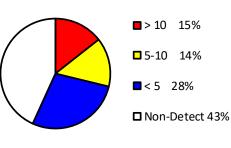

## Manistee County Drinking Water Arsenic Results

### Legend

- O Arsenic Sample Results Non-Detect
- Arsenic Sample Results <5 PPB
- O Arsenic Sample Results 5-10 PPB
- Arsenic Sample Results >10 PPB

1 2

4

Miles

8 Total Samples