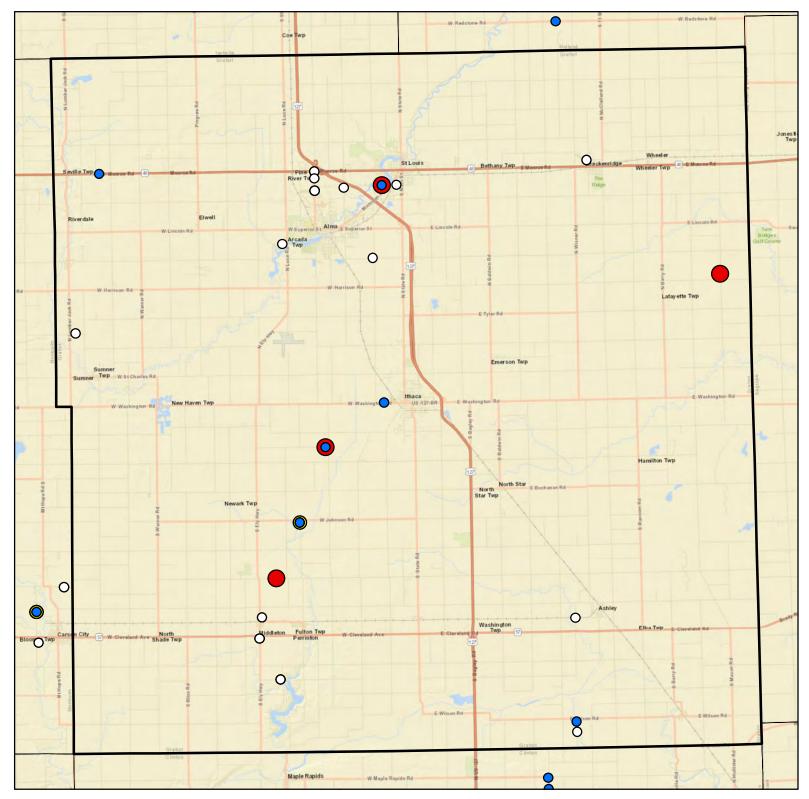

## Montcalm County Drinking Water Arsenic Results

### Legend

- O Arsenic Sample Results Non-Detect
- Arsenic Sample Results <5 PPB
- O Arsenic Sample Results 5-10 PPB
- Arsenic Sample Results >10 PPB

EGLE

0 1.5 3

6 ∎ Miles

Source: Waterchem database Map Created November 2019