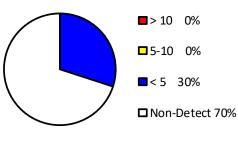

### Legend

- O Arsenic Sample Results Non-Detect
- Arsenic Sample Results <5 PPB
- Arsenic Sample Results 5-10 PPB
- Arsenic Sample Results >10 PPB

0 1 2

4

Miles

> 10 0%
 5-10 0%
 < 5 0%</li>
 Non-Detect 100%