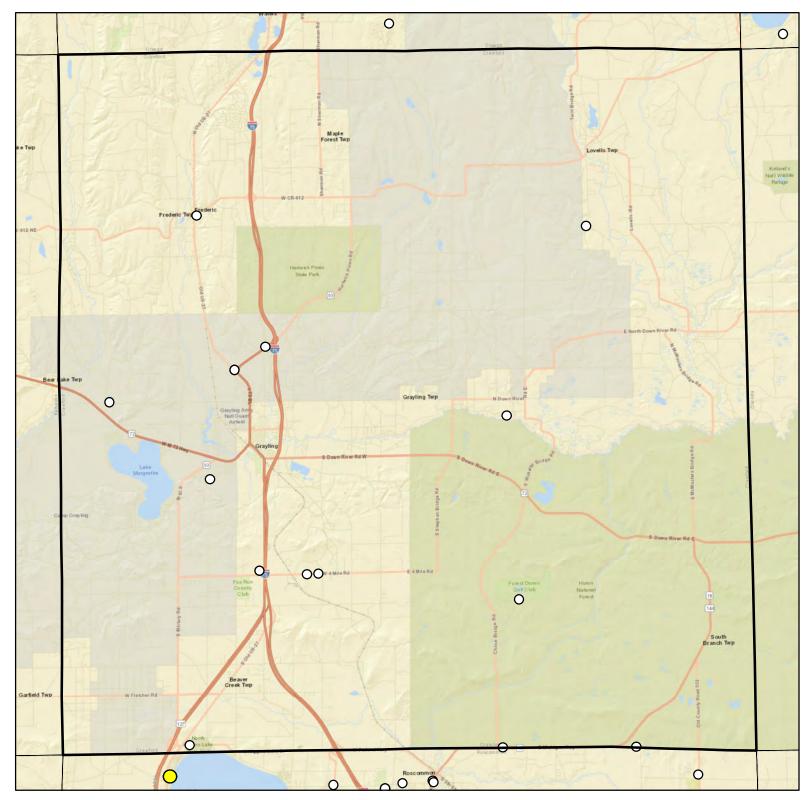

## Crawford County Drinking Water Arsenic Results

#### Legend

- O Arsenic Sample Results Non-Detect
- Arsenic Sample Results <5 PPB
- O Arsenic Sample Results 5-10 PPB
- Arsenic Sample Results >10 PPB

20 Total Samples