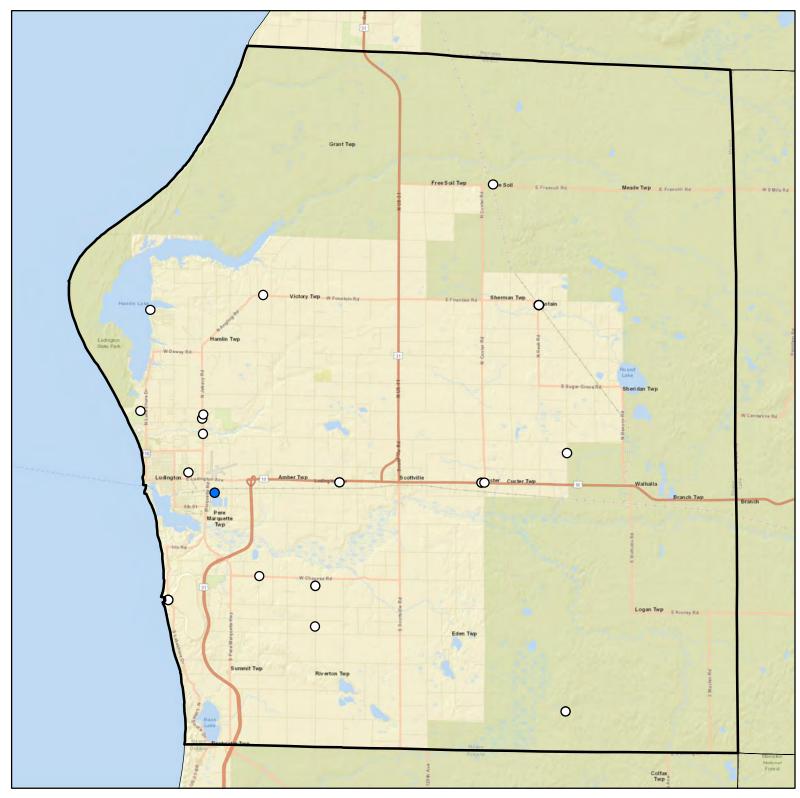

# Mason County Drinking Water Arsenic Results

- O Arsenic Sample Results Non-Detect
- Arsenic Sample Results <5 PPB
- O Arsenic Sample Results 5-10 PPB
- Arsenic Sample Results >10 PPB

Source: Waterchem database Map Created November 2019