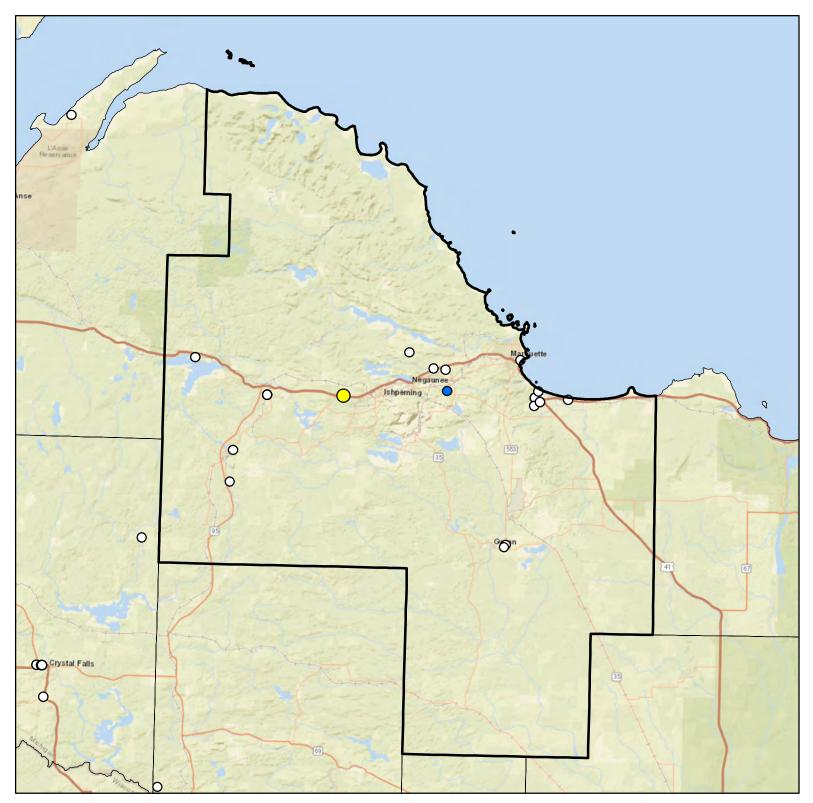

## Marquette County Drinking Water Arsenic Results

### Legend

- O Arsenic Sample Results Non-Detect
- Arsenic Sample Results <5 PPB
- Arsenic Sample Results 5-10 PPB
- Arsenic Sample Results >10 PPB

0 2.5 5

10 ■ Miles 44 Total Samples

**>** 10 0%

5-10 2%

**-**<5 7%

□ Non-Detect 91%

Source: Waterchem database Map Created November 2019