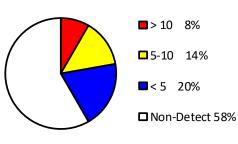

PB
- Arsenic Sample Results >10 PPB

1 2

4

Miles









## Arenac County Drinking Water Arsenic Results

- O Arsenic Sample Results Non-Detect
- Arsenic Sample Results <5 PPB
- O Arsenic Sample Results 5-10 PPB
- Arsenic Sample Results >10 PPB









Source: Waterchem database Map Created November 2019



# Baraga County Drinking Water Arsenic Results

### Legend

- O Arsenic Sample Results Non-Detect
- Arsenic Sample Results <5 PPB
- Arsenic Sample Results 5-10 PPB
- Arsenic Sample Results >10 PPB

0 1 2

4

Miles

> 10 0%
 5-10 0%
 < 5 0%</li>
 Non-Detect 100%

2 Total Samples





# Barry County Drinking Water Arsenic Results

### Legend

- O Arsenic Sample Results Non-Detect
- Arsenic Sample Results <5 PPB
- O Arsenic Sample Results 5-10 PPB
- Arsenic Sample Results >10 PPB











# Bay County Drinking Water Arsenic Results

### Legend

- O Arsenic Sample Results Non-Detect
- Arsenic Sample Results <5 PPB
- Arsenic Sample Results 5-10 PPB
- Arsenic Sample Results >10 PPB













## Benzie County Drinking Water Arsenic Results

### Legend

- Arsenic Sample Results Non-Detect 0
- 0 Arsenic Sample Results <5 PPB
- Arsenic Sample Results 5-10 PPB  $\bigcirc$
- Arsenic Sample Results >10 PPB

2

4

1

0







Source: Waterchem database Map Created November 2019



## Berrien County Drinking Water Arsenic Results

- Arsenic Sample Results Non-Detect
   Arsenic Sample Results <5 PPB</li>
- Arsenic Sample Results 5-10 PPB
- Arsenic Sample Results >10 PPB









Source: Waterchem database Map Created November 2019



## Branch County Drinking Water Arsenic Resu