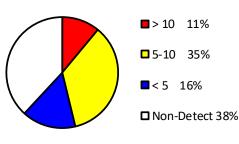

# Midland County Drinking Water Arsenic Results

## Legend

- O Arsenic Sample Results Non-Detect
- Arsenic Sample Results <5 PPB
- O Arsenic Sample Results 5-10 PPB
- Arsenic Sample Results >10 PPB

173 Total Samples