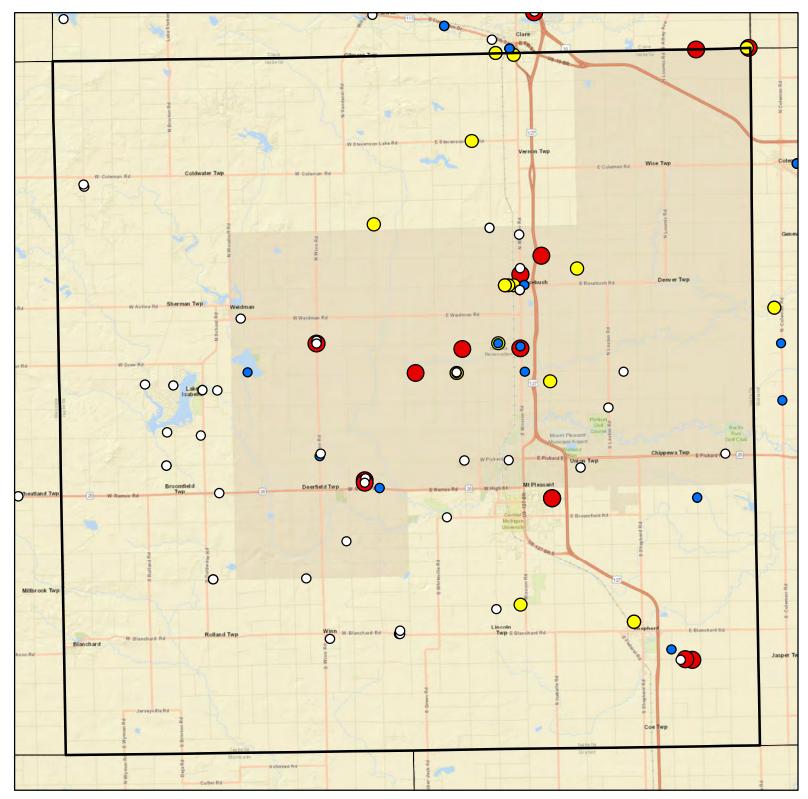

# Isabella County Drinking Water Arsenic Results

## Legend

- O Arsenic Sample Results Non-Detect
- Arsenic Sample Results <5 PPB
- O Arsenic Sample Results 5-10 PPB
- Arsenic Sample Results >10 PPB

127 Total Samples