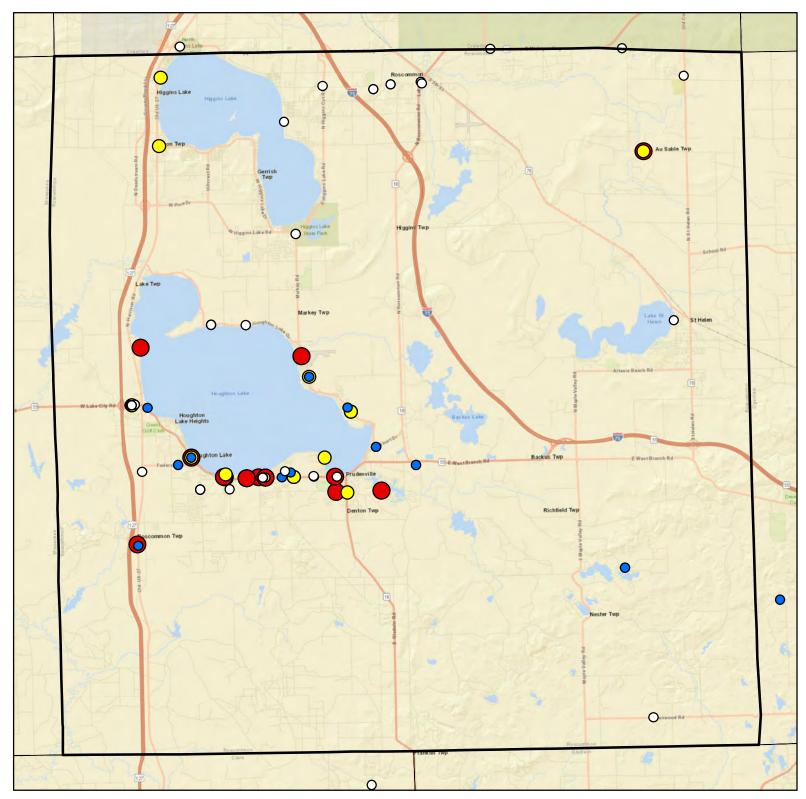

# Roscommon County Drinking Water Arsenic Results

- O Arsenic Sample Results Non-Detect
- Arsenic Sample Results <5 PPB
- O Arsenic Sample Results 5-10 PPB
- Arsenic Sample Results >10 PPB

Source: Waterchem database Map Created November 2019