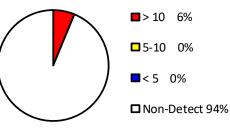

# Delta County Drinking Water Arsenic Results

- O Arsenic Sample Results Non-Detect
- Arsenic Sample Results <5 PPB
- O Arsenic Sample Results 5-10 PPB
- Arsenic Sample Results >10 PPB

Source: Waterchem database Map Created November 2019

## Dickinson County Drinking Water Arsenic Results

- O Arsenic Sample Results Non-Detect
- Arsenic Sample Results <5 PPB
- O Arsenic Sample Results 5-10 PPB
- Arsenic Sample Results >10 PPB

Source: Waterchem database Map Created November 2019