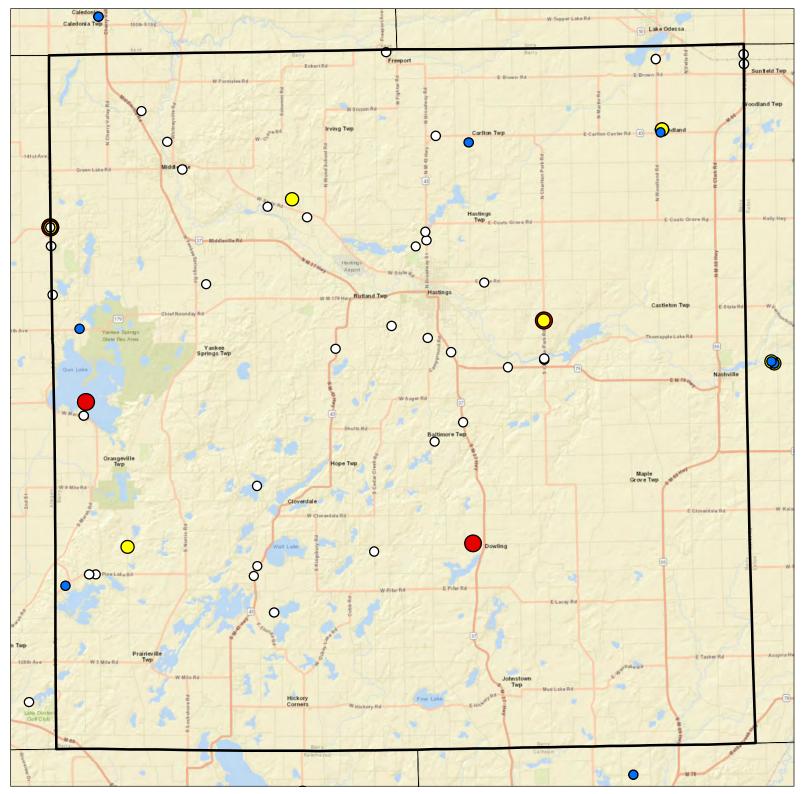

# Barry County Drinking Water Arsenic Results

### Legend

- O Arsenic Sample Results Non-Detect
- Arsenic Sample Results <5 PPB
- O Arsenic Sample Results 5-10 PPB
- Arsenic Sample Results >10 PPB