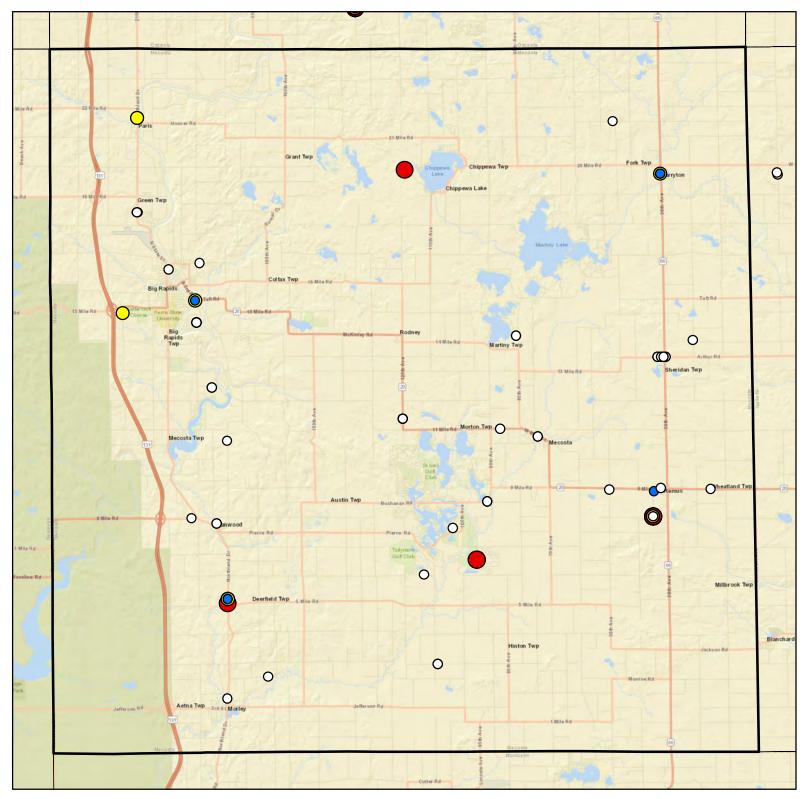

## Mecosta County Drinking Water Arsenic Results

## Legend

- O Arsenic Sample Results Non-Detect
- Arsenic Sample Results <5 PPB
- O Arsenic Sample Results 5-10 PPB
- Arsenic Sample Results >10 PPB

104 Total Samples

Source: Waterchem database Map Created November 2019