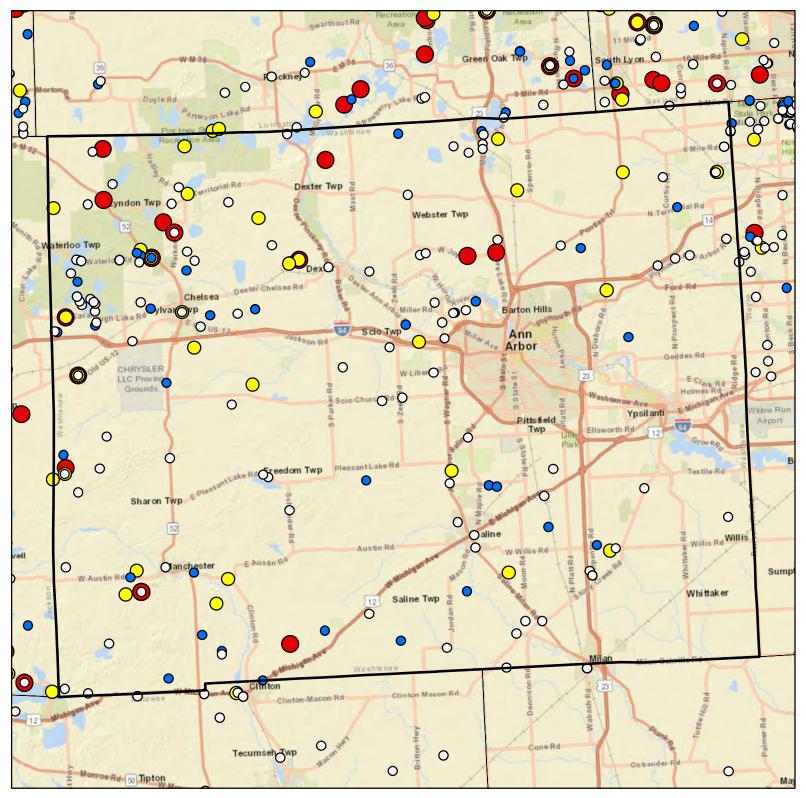

## Washtenaw County Drinking Water Arsenic Results

- O Arsenic Sample Results Non-Detect
- Arsenic Sample Results <5 PPB
- O Arsenic Sample Results 5-10 PPB
- Arsenic Sample Results >10 PPB

Source: Waterchem database Map Created November 2019