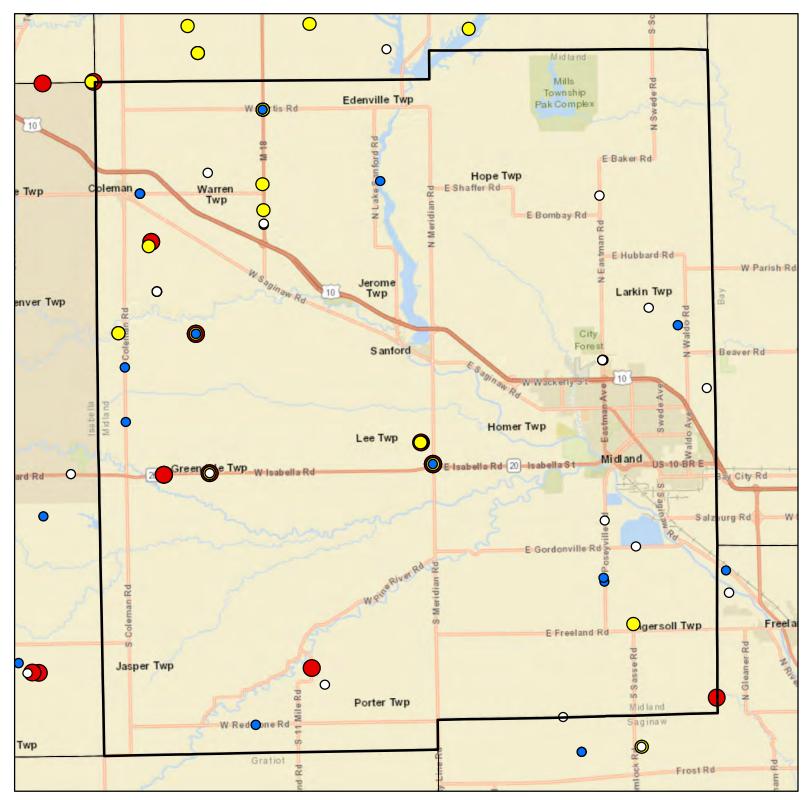

# Midland County Drinking Water Arsenic Results

## Legend

- O Arsenic Sample Results Non-Detect
- Arsenic Sample Results <5 PPB
- O Arsenic Sample Results 5-10 PPB
- Arsenic Sample Results >10 PPB

173 Total Samples