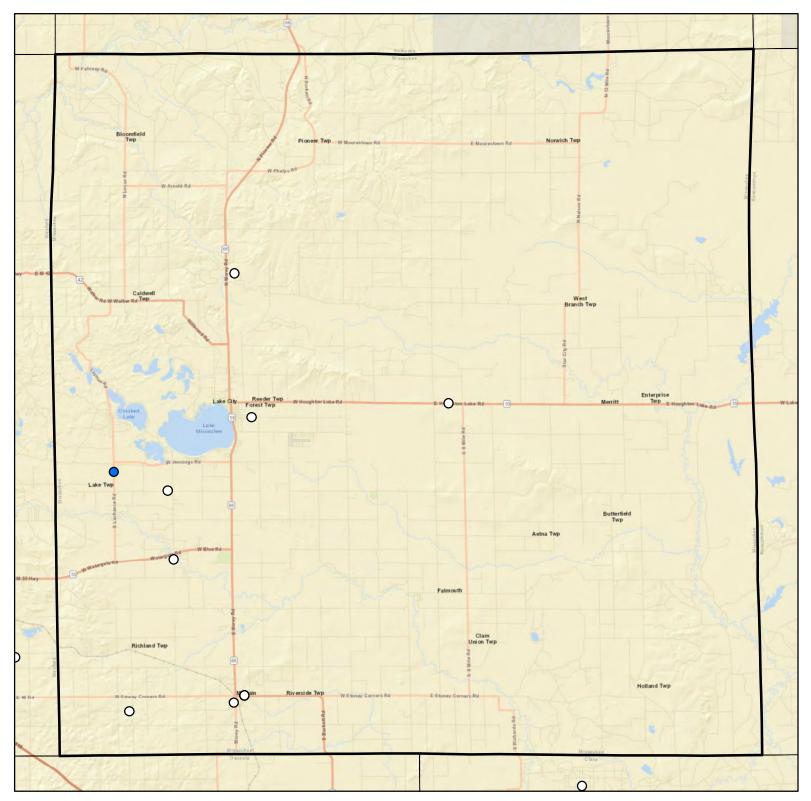

# Lake County Drinking Water Arsenic Results

- O Arsenic Sample Results Non-Detect
- Arsenic Sample Results <5 PPB
- O Arsenic Sample Results 5-10 PPB
- Arsenic Sample Results >10 PPB

Source: Waterchem database Map Created November 2019