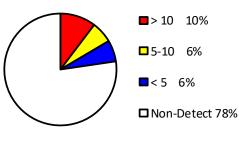

# Ionia County Drinking Water Arsenic Results

#### Legend

- O Arsenic Sample Results Non-Detect
- Arsenic Sample Results <5 PPB
- O Arsenic Sample Results 5-10 PPB
- Arsenic Sample Results >10 PPB

97 Total Samples